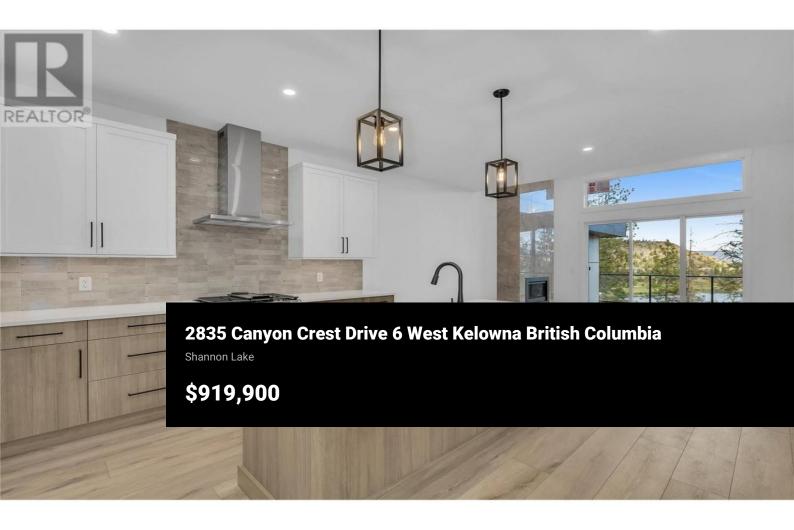

\*\*EDGE VIEW AT TALLUS RIDGE SHOWHOME OPEN SAT & SUN 12-3PM\*\* Welcome to Edge View at Tallus Ridge, the best value townhome community in West Kelowna! Home #6 spans approx 2418 sq ft. and overlooks Shannon Lake. With the primary bedroom on the main floor, enjoy quick access to the kitchen, living/dining area, and laundry room. The primary ensuite includes a deluxe soaker tub, double sink vanity, semi-frameless glass shower stall, and walk-in closet. The high-end modern kitchen includes premium quartz countertops, a slide-in gas range stove, a stainless steel dishwasher, and a refrigerator. Downstairs, you'll find 1 additional bedroom and bath, 2 flex rooms, and a large recreation room. Relax on your partially covered deck and lower patio with amazing views of Shannon Lake and enjoy the convenience of a side- by-side garage. Advanced noise-canceling Logix ICF Blocks built into the party wall for superior durability and insulation. 1-2-5-10 Year New Home Warranty, meets Step 4 of BC's Energy Step Code. Shannon Lake is a 5-minute drive to West Kelowna shopping, restaurants, entertainment, and close to toprated schools. Escape to nature with a small fishing lake, family-friendly golf course & plenty of hiking/biking trails. Move-in now! No PTT (some conditions may apply). \*Photos of a similar unit. (id:6769)