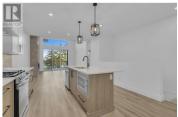

\*\*EDGE VIEW AT TALLUS RIDGE SHOWHOME OPEN SAT & SUN 12-3PM\*\* Welcome to Edge View at Tallus Ridge, the best value townhome community in West Kelowna! Home #6 spans approx 2418 sq ft. and overlooks Shannon Lake. With the primary bedroom on the main floor, enjoy quick access to the kitchen, living/dining area, and laundry room. The primary ensuite includes a deluxe soaker tub, double sink vanity, semi-frameless glass shower stall, and walk-in closet. The high-end modern kitchen includes premium quartz countertops, a slide-in gas range stove, a stainless steel dishwasher, and a refrigerator. Downstairs, you'll find 1 additional bedroom and bath, 2 flex rooms, and a large recreation room. Relax on your partially covered deck and lower patio with amazing views of Shannon Lake and enjoy the convenience of a side- by-side garage. Advanced noise-canceling Logix ICF Blocks built into the party wall for superior durability and insulation. 1-2-5-10 Year New Home Warranty, meets Step 4 of BC's Energy Step Code. Shannon Lake is a 5-minute drive to West Kelowna shopping, restaurants, entertainment, and close to toprated schools. Escape to nature with a small fishing lake, family-friendly golf course & plenty of hiking/biking trails. Move-in now! No PTT (some conditions may apply). \*Photos of a similar unit. (id:6769)