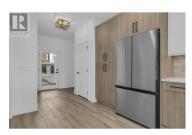

\*\*EDGE VIEW AT TALLUS RIDGE SHOWHOME OPEN SAT & SUN 12-3PM\*\* Welcome to Edge View at Tallus Ridge, the best value townhome community in West Kelowna! Home #6 spans approx 2418 sq ft. and overlooks Shannon Lake. With the primary bedroom on the main floor, enjoy quick access to the kitchen, living/dining area, and laundry room. The primary ensuite includes a deluxe soaker tub, double sink vanity, semi-frameless glass shower stall, and walk-in closet. The high-end modern kitchen includes premium quartz countertops, a slide-in gas range stove, a stainless steel dishwasher, and a refrigerator. Downstairs, you'll find 1 additional bedroom and bath, 2 flex rooms, and a large recreation room. Relax on your partially covered deck and lower patio with amazing views of Shannon Lake and enjoy the convenience of a side- by-side garage. Advanced noise-canceling Logix ICF Blocks built into the party wall for superior durability and insulation. 1-2-5-10 Year New Home Warranty, meets Step 4 of BC's Energy Step Code. Shannon Lake is a 5-minute drive to West Kelowna shopping, restaurants, entertainment, and close to toprated schools. Escape to nature with a small fishing lake, family-friendly golf course & plenty of hiking/biking trails. Move-in now! No PTT (some conditions may apply). \*Photos of a similar unit. (id:6769)