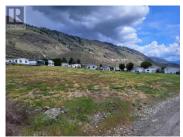

Please see the Developers Disclosure statement attached - 45 bare land strata lots of various sizes starting at 4000 square feet and up. These lots are part of a MHP that has 60 units in totals. The Developer intends to firstly offer strata lots for sale to those tenants of the Development currently renting or leasing such strata lots and subsequently offer such strata lots for sale to the general public as an investment. The present owners collect a monthly pad rent from each unit located on the lot and that fee is increasing every year. Presently the monthly income ranges from \$420 to \$480 . Any strata lot purchased by the general public will be subject to existing tenancies operated in accordance with the provisions of the Manufactured Home Park Tenancy Act. (id:6769)