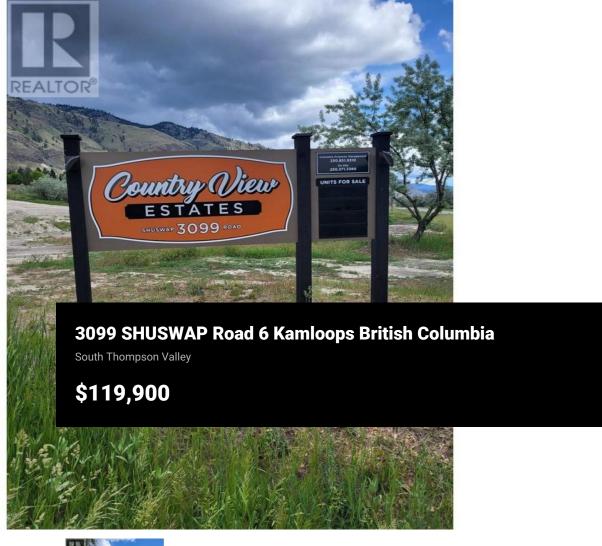

Please see the Developers Disclosure statement attached - 45 bare land strata lots of various sizes starting at 4000 square feet and up. These lots are part of a MHP that has 60 units in totals. The Developer intends to firstly offer strata lots for sale to those tenants of the Development currently renting or leasing such strata lots and subsequently offer such strata lots for sale to the general public as an investment. The present owners collect a monthly pad rent from each unit located on the lot and that fee is increasing every year. Presently the monthly income ranges from \$420 to \$480 . Any strata lot purchased by the general public will be subject to existing tenancies operated in accordance with the provisions of the Manufactured Home Park Tenancy Act. (id:6769)