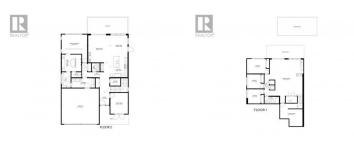

Location, location, permanent vacation! Panoramic lake views that will take your breath away - from nearly every window of this stunning, walkout rancher. Located in a gated community surrounded by world-class wineries, adjacent to Kalmoir Park. Impressive curb appeal and a modern elevation, this home welcomes you with an open-concept main floor featuring soaring vaulted ceilings over the spacious great room. The island kitchen is a complete with abundant cabinetry, double fridge, full suite of stainless steel appliances, generous walk-in pantry, and a stylish wine bar. Indoor/outdoor living at its finest! The inviting living room features a cozy fireplace, while the expansive covered deck, accessible from both the kitchen and great room, offers breathtaking, unobstructed lake views. The master suite is a true retreat, showcasing the same incredible views. The spa-like ensuite boasts floor-toceiling marble finishes, a massive 11-foot walk-in shower, freestanding tub, and a separate water closet. A convenient walk-in closet has direct access to the oversized laundry/mudroom. The walkout basement continues with--you guessed it--more stunning lake views! This level features a spacious recreation area with a wet bar, complete with a bar fridge and dishwasher, a walk-in wine room, three additional bedrooms, a full bathroom, and a separate laundry room. Step out to the ingrou...