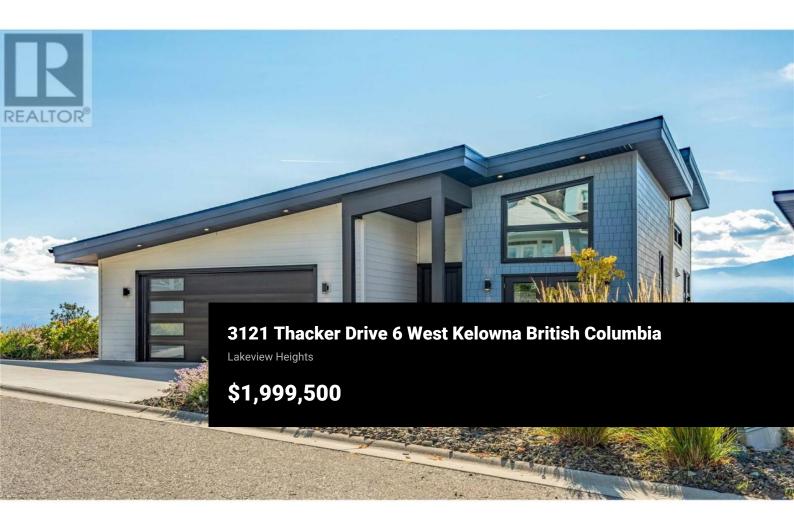

Location, location, permanent vacation! Panoramic lake views that will take your breath away - from nearly every window of this stunning, walkout rancher. Located in a gated community surrounded by world-class wineries, adjacent to Kalmoir Park. Impressive curb appeal and a modern elevation, this home welcomes you with an open-concept main floor featuring soaring vaulted ceilings over the spacious great room. The island kitchen is a complete with abundant cabinetry, double fridge, full suite of stainless steel appliances, generous walk-in pantry, and a stylish wine bar. Indoor/outdoor living at its finest! The inviting living room features a cozy fireplace, while the expansive covered deck, accessible from both the kitchen and great room, offers breathtaking, unobstructed lake views. The master suite is a true retreat, showcasing the same incredible views. The spa-like ensuite boasts floor-toceiling marble finishes, a massive 11-foot walk-in shower, freestanding tub, and a separate water closet. A convenient walk-in closet has direct access to the oversized laundry/mudroom. The walkout basement continues with--you guessed it--more stunning lake views! This level features a spacious recreation area with a wet bar, complete with a bar fridge and dishwasher, a walk-in wine room, three additional bedrooms, a full bathroom, and a separate laundry room. Step out to the ingrou...