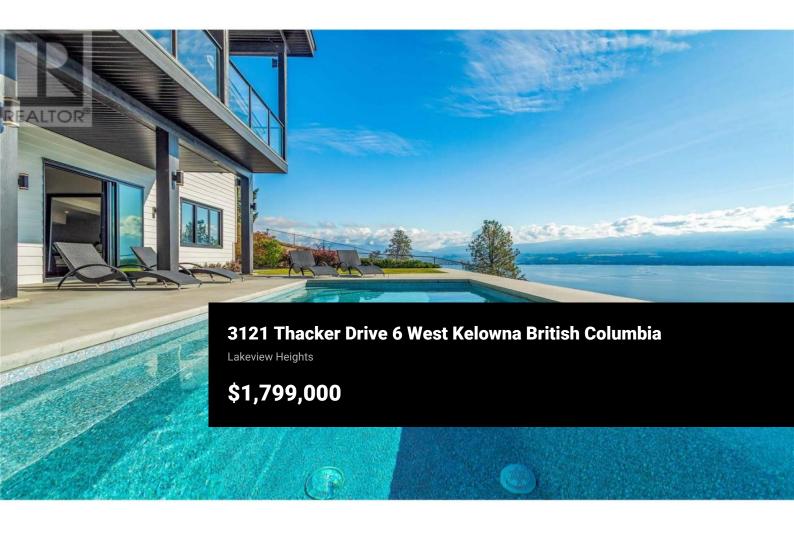

Location, location, permanent vacation! Panoramic lake views that will take your breath away - from nearly every window of this stunning, walkout rancher. Located in a gated community surrounded by world-class wineries, adjacent to Kalmoir Park. Impressive curb appeal and a modern elevation, this home welcomes you with an open-concept main floor featuring soaring vaulted ceilings over the spacious great room. The island kitchen is a complete with abundant cabinetry, double fridge, full suite of stainless steel appliances, generous walk-in pantry, and a stylish wine bar. Indoor/outdoor living at its finest! The inviting living room features a cozy fireplace, while the expansive covered deck, accessible from both the kitchen and great room, offers breathtaking, unobstructed lake views. The master suite is a true retreat, showcasing the same incredible views. The spa-like ensuite boasts floor-toceiling marble finishes, a massive 11-foot walk-in shower, freestanding tub, and a separate water closet. A convenient walk-in closet has direct access to the oversized laundry/mudroom. The walkout basement continues with--you guessed it--more stunning lake views! This level features a spacious recreation area with a wet bar, complete with a bar fridge and dishwasher, a walk-in wine room, three additional bedrooms, a full bathroom, and a separate laundry room. Step out to the inground p...