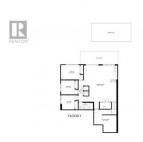

Location, location, permanent vacation! Panoramic lake views that will take your breath away - from nearly every window of this stunning, walkout rancher. Located in a gated community surrounded by world-class wineries, adjacent to Kalmoir Park. Impressive curb appeal and a modern elevation, this home welcomes you with an open-concept main floor featuring soaring vaulted ceilings over the spacious great room. The island kitchen is a complete with abundant cabinetry, double fridge, full suite of stainless steel appliances, generous walk-in pantry, and a stylish wine bar. Indoor/outdoor living at its finest! The inviting living room features a cozy fireplace, while the expansive covered deck, accessible from both the kitchen and great room, offers breathtaking, unobstructed lake views. The master suite is a true retreat, showcasing the same incredible views. The spa-like ensuite boasts floor-toceiling marble finishes, a massive 11-foot walk-in shower, freestanding tub, and a separate water closet. A convenient walk-in closet has direct access to the oversized laundry/mudroom. The walkout basement continues with--you guessed it--more stunning lake views! This level features a spacious recreation area with a wet bar, complete with a bar fridge and dishwasher, a walk-in wine room, three additional bedrooms, a full bathroom, and a separate laundry room. Step out to the inground p...