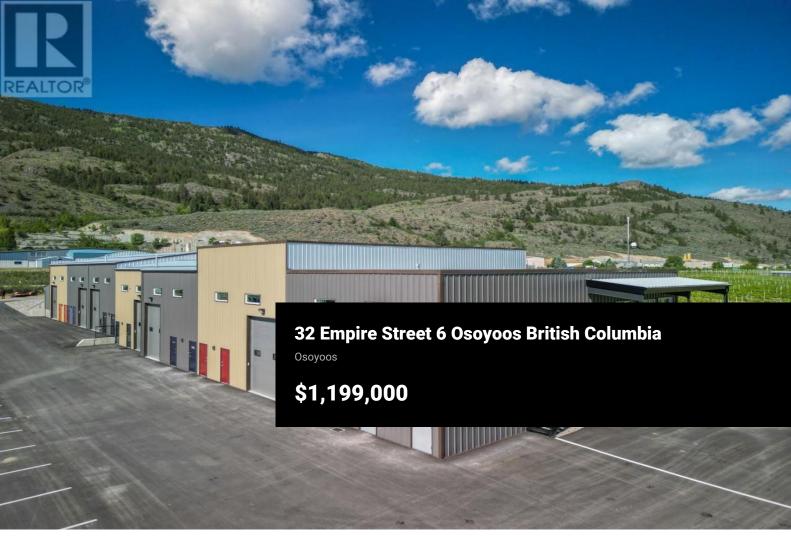

Welcome to Airway Flats, a luxury oasis where sophistication and tranquility converge. Nestled amidst picturesque vineyards and adjacent to an air strip, these exquisite units offer an enviable location and a truly exclusive experience. Step inside your 960sqft, absolutely stunning, open-concept residential living space allowing for effortless flow and entertainment. Adorned with high-end finishes and breathtaking views, these spaces invite relaxation after a long day of work or play. The massive 1855 sqft Garage / workspace offers 20' ceilings and a 10'W x 14'H grade level loading door. The CD10 zoning offers endless possibilities--whether you're a car enthusiast, running a successful business or an entrepreneur looking for multiple revenue streams you won't want to miss this unique opportunity; it's a fantastic investment that must be seen to be fully appreciated. (id:6769)