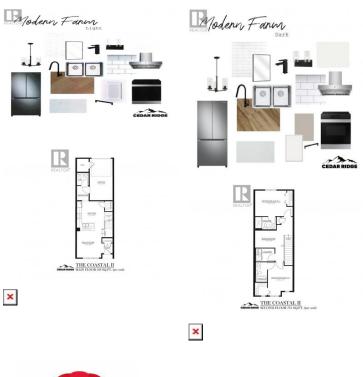

Introducing The Coastal! A brand-new complex of 7 beautifully designed modern units, centrally located and perfect for those looking for a blend of convenience and contemporary living. These thoughtfully designed homes offer open-concept layouts with sleek, modern finishings throughout, ideal for today's lifestyle. Choose between 2 or 3-bedroom options, with 2 parking stalls for each unit. Accessibility is at the forefront of the design, making it perfect for homeowners of all ages and needs. The end units boast the added luxury of having a spacious master bedroom on the main floor for added convenience and comfort. Located just minutes from shopping, dining, schools, and public transportation, this is an unbeatable location for sustainable living. Don't miss out! (id:6769)