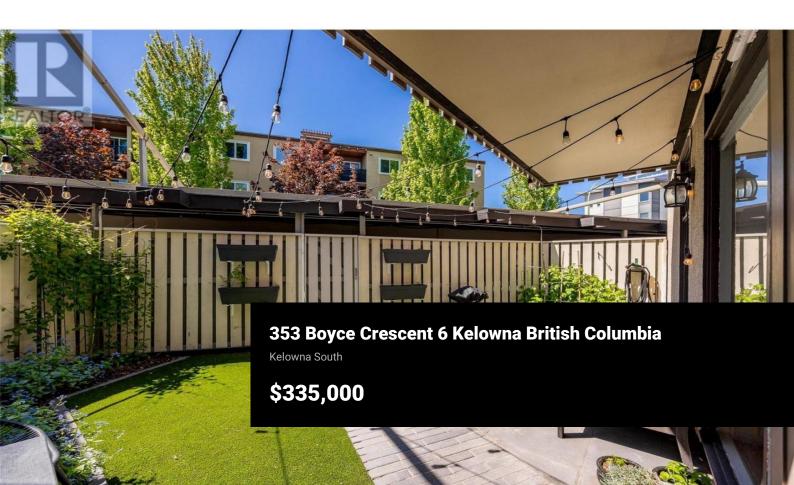

Walking distance to downtown Kelowna, this 1 bed + den condo offers the perfect blend of urban access and private comfort. Tucked just across the highway from the city's vibrant core and on the quiet side of the building, this home gives you close proximity to beaches, parks, restaurants, and shops-without the downtown hustle right outside your door. Featuring a spacious 250 sqft patio--complete with faux lawn, BBQ area, garden space, and outdoor storage--perfect for entertaining friends before biking the nearby Pandosy bike trail or heading downtown for dinner. Inside, enjoy tasteful updates, a bright open-concept living area, in-suite laundry, and a versatile den ideal for a home office or guest room. Your covered parking stall is located directly outside your door for unbeatable ease of access--no elevators or long walks required. This one won't last long, contact our team today to book your private viewing! (id:6769)