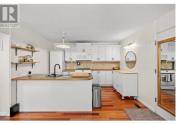

Walking distance to downtown Kelowna, this 1 bed + den condo offers the perfect blend of urban access and private comfort. Tucked just across the highway from the city's vibrant core and on the quiet side of the building, this home gives you close proximity to beaches, parks, restaurants, and shops-without the downtown hustle right outside your door. Featuring a spacious 250 sqft patio--complete with faux lawn, BBQ area, garden space, and outdoor storage--perfect for entertaining friends before biking the nearby Pandosy bike trail or heading downtown for dinner. Inside, enjoy tasteful updates, a bright open-concept living area, in-suite laundry, and a versatile den ideal for a home office or guest room. Your covered parking stall is located directly outside your door for unbeatable ease of access--no elevators or long walks required. This one won't last long, contact our team today to book your private viewing! (id:6769)