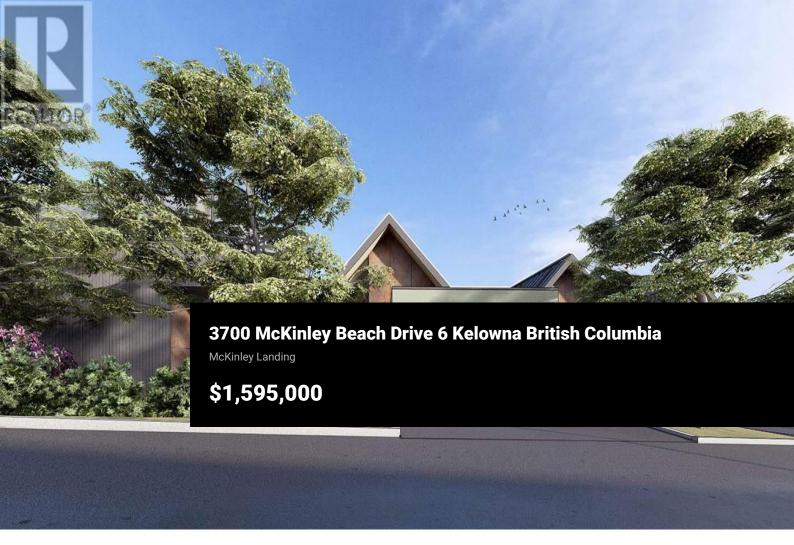

RE/MAX Kelowna 100-1553 Harvey Avenue Kelowna, BC, Canada Kashmere McKinley Beach introduces a modern living experience, seamlessly blending raw simplicity with refined elegance. Nestled within the vibrant McKinley Beach community, this exclusive lake view home offers spacious interiors, vaulted ceilings, and expansive windows framing stunning views of Lake Okanagan. Inspired by cashmere fabrics, the residences embody a luxurious, stylish aesthetic. Spacious balconies offer an abundance of natural light, creating an inviting atmosphere and seamlessly connecting indoor and outdoor living spaces. The architectural details showcase a thoughtful design, with this home boasting unique elements that contribute to its modern appeal. As part of the McKinley Beach community, Kashmere residents enjoy the benefits of lake living, including exclusive beach access, community amenities and a harmonious connection to nature. With energy-efficient designs and a selection of two interior styles, Kashmere provides a practical yet sophisticated lifestyle. Step into luxury that will elevate your residential experience. (id:6769)