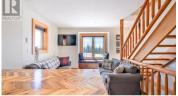

This beautifully maintained 2-bedroom, 2-bathroom end unit townhome at Big White offers the perfect blend of mountain charm and modern convenience. The open-concept main floor has warm wood accents, updated flooring and a renovated kitchen that captures the modern cabin aesthetic perfectly. A custom bench seat provides an unobstructed view of the majestic Monashee Mountains--perfect for enjoying fireworks or lounging in comfort. The vaulted upper level is bathed in natural light, featuring a spacious bedroom, full bathroom, and a versatile workspace. The walk-out lower level adds even more comfort with a second bedroom, another full bathroom, and a covered patio with a newer private hot tub that has been meticulously maintained and is ideal for relaxing after a day on the slopes. Located directly on the cat track for true ski-in convenience, this end unit is part of the original three townhomes, designed with superior soundproofing. The attached carport accommodates larger vehicles, offering greater ease than traditional garages, and a ski locker by your door provides ultimate convenience. Situated across from the new Central Reservations building, you're just steps from Happy Valley's gondola, skating rink, kids' ski area, lodge, and tube park. Ample overflow parking nearby completes this perfect mountain retreat! (id:6769)