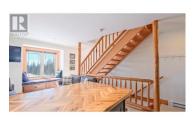

This beautifully maintained 2-bedroom, 2-bathroom end unit townhome at Big White offers the perfect blend of mountain charm and modern convenience. The open-concept main floor has warm wood accents, updated flooring and a renovated kitchen that captures the modern cabin aesthetic perfectly. A custom bench seat provides an unobstructed view of the majestic Monashee Mountains--perfect for enjoying fireworks or lounging in comfort. The vaulted upper level is bathed in natural light, featuring a spacious bedroom, full bathroom, and a versatile workspace. The walk-out lower level adds even more comfort with a second bedroom, another full bathroom, and a covered patio with a newer private hot tub that has been meticulously maintained and is ideal for relaxing after a day on the slopes. Located directly on the cat track for true ski-in convenience, this end unit is part of the original three townhomes, designed with superior soundproofing. The attached carport accommodates larger vehicles, offering greater ease than traditional garages, and a ski locker by your door provides ultimate convenience. Situated across from the new Central Reservations building, you're just steps from Happy Valley's gondola, skating rink, kids' ski area, lodge, and tube park. Ample overflow parking nearby completes this perfect mountain retreat! (id:6769)