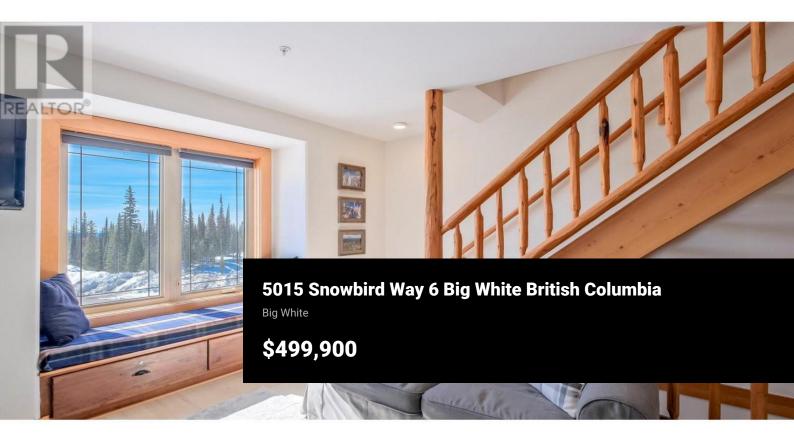

This beautifully maintained 2-bedroom, 2-bathroom end unit townhome at Big White offers the perfect blend of mountain charm and modern convenience. The open-concept main floor has warm wood accents, updated flooring and a renovated kitchen that captures the modern cabin aesthetic perfectly. A custom bench seat provides an unobstructed view of the majestic Monashee Mountains--perfect for enjoying fireworks or lounging in comfort. The vaulted upper level is bathed in natural light, featuring a spacious bedroom, full bathroom, and a versatile workspace. The walk-out lower level adds even more comfort with a second bedroom, another full bathroom, and a covered patio with a newer private hot tub that has been meticulously maintained and is ideal for relaxing after a day on the slopes. Located directly on the cat track for true ski-in convenience, this end unit is part of the original three townhomes, designed with superior soundproofing. The attached carport accommodates larger vehicles, offering greater ease than traditional garages, and a ski locker by your door provides ultimate convenience. Situated across from the new Central Reservations building, you're just steps from Happy Valley's gondola, skating rink, kids' ski area, lodge, and tube park. Ample overflow parking nearby completes this perfect mountain retreat! (id:6769)