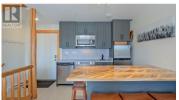

This beautifully maintained 2-bedroom, 2-bathroom end unit townhome at Big White offers the perfect blend of mountain charm and modern convenience. The open-concept main floor has warm wood accents, updated flooring and a renovated kitchen that captures the modern cabin aesthetic perfectly. A custom bench seat provides an unobstructed view of the majestic Monashee Mountains--perfect for enjoying fireworks or lounging in comfort. The vaulted upper level is bathed in natural light, featuring a spacious bedroom, full bathroom, and a versatile workspace. The walk-out lower level adds even more comfort with a second bedroom, another full bathroom, and a covered patio with a newer private hot tub that has been meticulously maintained and is ideal for relaxing after a day on the slopes. Located directly on the cat track for true ski-in convenience, this end unit is part of the original three townhomes, designed with superior soundproofing. The attached carport accommodates larger vehicles, offering greater ease than traditional garages, and a ski locker by your door provides ultimate convenience. Situated across from the new Central Reservations building, you're just steps from Happy Valley's gondola, skating rink, kids' ski area, lodge, and tube park. Ample overflow parking nearby completes this perfect mountain retreat! (id:6769)