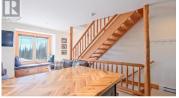

This beautifully maintained 2-bedroom, 2-bathroom end unit townhome at Big White offers the perfect blend of mountain charm and modern convenience. The open-concept main floor has warm wood accents, updated flooring and a renovated kitchen that captures the modern cabin aesthetic perfectly. A custom bench seat provides an unobstructed view of the majestic Monashee Mountains--perfect for enjoying fireworks or lounging in comfort. The vaulted upper level is bathed in natural light, featuring a spacious bedroom, full bathroom, and a versatile workspace. The walk-out lower level adds even more comfort with a second bedroom, another full bathroom, and a covered patio with a newer private hot tub that has been meticulously maintained and is ideal for relaxing after a day on the slopes. Located directly on the cat track for true ski-in convenience, this end unit is part of the original three townhomes, designed with superior soundproofing. The attached carport accommodates larger vehicles, offering greater ease than traditional garages, and a ski locker by your door provides ultimate convenience. Situated across from the new Central Reservations building, you're just steps from Happy Valley's gondola, skating rink, kids' ski area, lodge, and tube park. Ample overflow parking nearby completes this perfect mountain retreat! (id:6769)