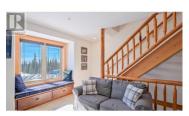

This beautifully maintained 2-bedroom, 2-bathroom end unit townhome at Big White offers the perfect blend of mountain charm and modern convenience. The open-concept main floor has warm wood accents, updated flooring and a renovated kitchen that captures the modern cabin aesthetic perfectly. A custom bench seat provides an unobstructed view of the majestic Monashee Mountains--perfect for enjoying fireworks or lounging in comfort. The vaulted upper level is bathed in natural light, featuring a spacious bedroom, full bathroom, and a versatile workspace. The walk-out lower level adds even more comfort with a second bedroom, another full bathroom, and a covered patio with a newer private hot tub that has been meticulously maintained and is ideal for relaxing after a day on the slopes. Located directly on the cat track for true ski-in convenience, this end unit is part of the original three townhomes, designed with superior soundproofing. The attached carport accommodates larger vehicles, offering greater ease than traditional garages, and a ski locker by your door provides ultimate convenience. Situated across from the new Central Reservations building, you're just steps from Happy Valley's gondola, skating rink, kids' ski area, lodge, and tube park. Ample overflow parking nearby completes this perfect mountain retreat! (id:6769)