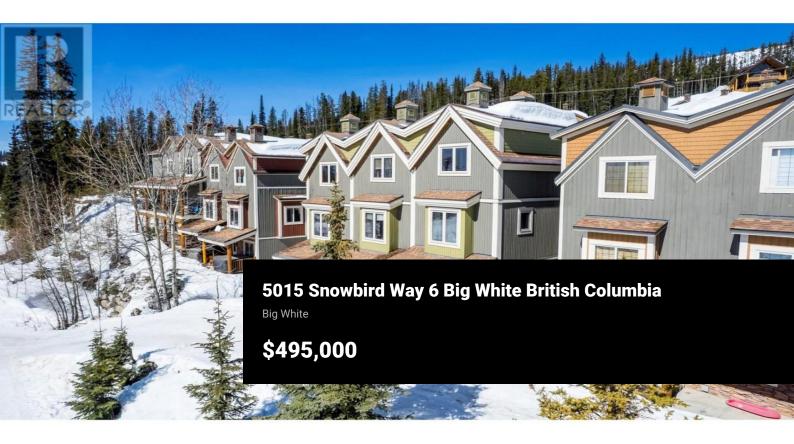

This beautifully maintained 2-bedroom, 2-bathroom end unit townhome at Big White offers the perfect blend of mountain charm and modern convenience. The open-concept main floor has warm wood accents, updated flooring and a renovated kitchen that captures the modern cabin aesthetic perfectly. A custom bench seat provides an unobstructed view of the majestic Monashee Mountains--perfect for enjoying fireworks or lounging in comfort. The vaulted upper level is bathed in natural light, featuring a spacious bedroom, full bathroom, and a versatile workspace. The walk-out lower level adds even more comfort with a second bedroom, another full bathroom, and a covered patio with a newer private hot tub that has been meticulously maintained and is ideal for relaxing after a day on the slopes. Located directly on the cat track for true ski-in convenience, this end unit is part of the original three townhomes, designed with superior soundproofing. The attached carport accommodates larger vehicles, offering greater ease than traditional garages, and a ski locker by your door provides ultimate convenience. Situated across from the new Central Reservations building, you're just steps from Happy Valley's gondola, skating rink, kids' ski area, lodge, and tube park. Ample overflow parking nearby completes this perfect mountain retreat! (id:6769)