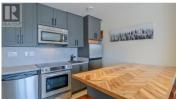

This beautifully maintained 2-bedroom, 2-bathroom end unit townhome at Big White offers the perfect blend of mountain charm and modern convenience. The open-concept main floor has warm wood accents, updated flooring and a renovated kitchen that captures the modern cabin aesthetic perfectly. A custom bench seat provides an unobstructed view of the majestic Monashee Mountains--perfect for enjoying fireworks or lounging in comfort. The vaulted upper level is bathed in natural light, featuring a spacious bedroom, full bathroom, and a versatile workspace. The walk-out lower level adds even more comfort with a second bedroom, another full bathroom, and a covered patio with a newer private hot tub that has been meticulously maintained and is ideal for relaxing after a day on the slopes. Located directly on the cat track for true ski-in convenience, this end unit is part of the original three townhomes, designed with superior soundproofing. The attached carport accommodates larger vehicles, offering greater ease than traditional garages, and a ski locker by your door provides ultimate convenience. Situated across from the new Central Reservations building, you're just steps from Happy Valley's gondola, skating rink, kids' ski area, lodge, and tube park. Ample overflow parking nearby completes this perfect mountain retreat! (id:6769)