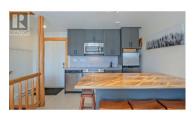

This beautifully maintained 2-bedroom, 2-bathroom end unit townhome at Big White offers the perfect blend of mountain charm and modern convenience. The open-concept main floor has warm wood accents, updated flooring and a renovated kitchen that captures the modern cabin aesthetic perfectly. A custom bench seat provides an unobstructed view of the majestic Monashee Mountains--perfect for enjoying fireworks or lounging in comfort. The vaulted upper level is bathed in natural light, featuring a spacious bedroom, full bathroom, and a versatile workspace. The walk-out lower level adds even more comfort with a second bedroom, another full bathroom, and a covered patio with a newer private hot tub that has been meticulously maintained and is ideal for relaxing after a day on the slopes. Located directly on the cat track for true ski-in convenience, this end unit is part of the original three townhomes, designed with superior soundproofing. The attached carport accommodates larger vehicles, offering greater ease than traditional garages, and a ski locker by your door provides ultimate convenience. Situated across from the new Central Reservations building, you're just steps from Happy Valley's gondola, skating rink, kids' ski area, lodge, and tube park. Ample overflow parking nearby completes this perfect mountain retreat! (id:6769)