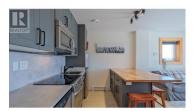

This beautifully maintained 2-bedroom, 2-bathroom end unit townhome at Big White offers the perfect blend of mountain charm and modern convenience. The open-concept main floor has warm wood accents, updated flooring and a renovated kitchen that captures the modern cabin aesthetic perfectly. A custom bench seat provides an unobstructed view of the majestic Monashee Mountains--perfect for enjoying fireworks or lounging in comfort. The vaulted upper level is bathed in natural light, featuring a spacious bedroom, full bathroom, and a versatile workspace. The walk-out lower level adds even more comfort with a second bedroom, another full bathroom, and a covered patio with a newer private hot tub that has been meticulously maintained and is ideal for relaxing after a day on the slopes. Located directly on the cat track for true ski-in convenience, this end unit is part of the original three townhomes, designed with superior soundproofing. The attached carport accommodates larger vehicles, offering greater ease than traditional garages, and a ski locker by your door provides ultimate convenience. Situated across from the new Central Reservations building, you're just steps from Happy Valley's gondola, skating rink, kids' ski area, lodge, and tube park. Ample overflow parking nearby completes this perfect mountain retreat! (id:6769)