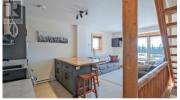

This beautifully maintained 2-bedroom, 2-bathroom end unit townhome at Big White offers the perfect blend of mountain charm and modern convenience. The open-concept main floor has warm wood accents, updated flooring and a renovated kitchen that captures the modern cabin aesthetic perfectly. A custom bench seat provides an unobstructed view of the majestic Monashee Mountains--perfect for enjoying fireworks or lounging in comfort. The vaulted upper level is bathed in natural light, featuring a spacious bedroom, full bathroom, and a versatile workspace. The walk-out lower level adds even more comfort with a second bedroom, another full bathroom, and a covered patio with a newer private hot tub that has been meticulously maintained and is ideal for relaxing after a day on the slopes. Located directly on the cat track for true ski-in convenience, this end unit is part of the original three townhomes, designed with superior soundproofing. The attached carport accommodates larger vehicles, offering greater ease than traditional garages, and a ski locker by your door provides ultimate convenience. Situated across from the new Central Reservations building, you're just steps from Happy Valley's gondola, skating rink, kids' ski area, lodge, and tube park. Ample overflow parking nearby completes this perfect mountain retreat! (id:6769)