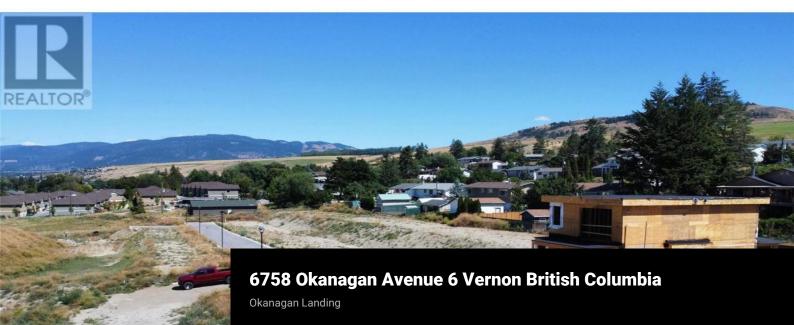

## \$250,000

Welcome to Phase One of Apollo Hill! This exciting new bare-land strata offers the perfect opportunity to build the home of your dreams. Choose from fully serviced lots with the flexibility of walk-up or walk-out build options, and enjoy the choice of bringing your own builder or utilizing ours. The lots are zoned to include secondary suites, making them ideal for a mortgage helper. Our current designs feature a spacious layout with 3 bedrooms and a den on the main floor, 3 bathrooms, and a 2-bedroom, 1-bathroom basement suite, along with a double car garage. The location couldn't be better--just a 10-minute walk to Okanagan Lake and directly across from Marshall Fields and the recreation center, perfect for those who appreciate both convenience and outdoor activities. Strata Lot 12 is available as a walk-up build site, ready for you to turn your vision into reality. With strata fees kept affordable at \$22.64 per month. (id:6769)