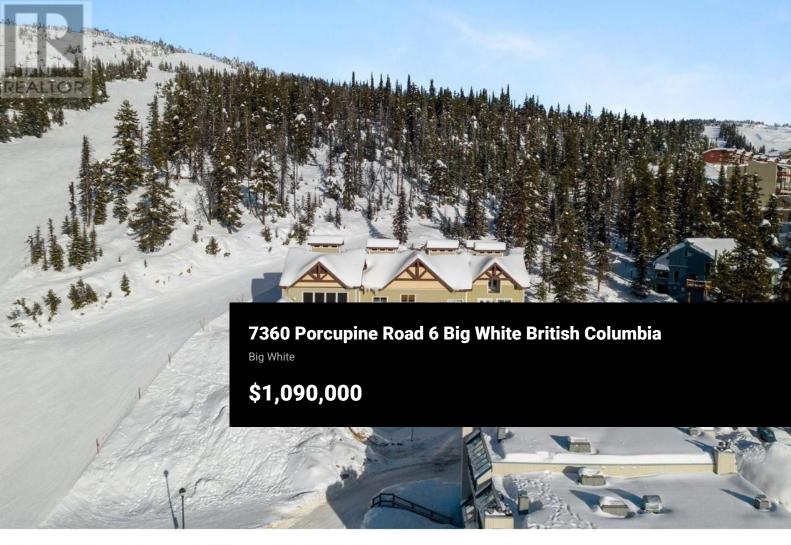

Discover the ultimate Big White retreat with this prime ski-in, ski-out location! Perched on the top floor of Ravens Crest--a boutique building with just seven exclusive units--this home offers unmatched convenience and tranquility for ski enthusiasts. With 4 bedrooms, 2.5 bathrooms, and space for up to 14 quests, this mountain-side gem is perfectly designed for hosting family and friends. The main level welcomes you with a bright and spacious layout, featuring two family rooms, an oversized walk-through kitchen, a wet bar, a powder room, and a generous dining area. The second and third floors provide ample privacy with four bedrooms, two additional bathrooms, office space, and a third cozy living room. After a day on the slopes, unwind in your private hot tub or indulge in the luxurious steam shower. There's no shortage of storage here--three parking spaces and three large storage lockers ensure plenty of room for all your gear. Located just a 3-minute walk to Big White Village and a mere 30 steps from the Perfection ski run, this owner-occupied home has never been rented, and GST is already paid. This is your chance to own a piece of paradise at Big White. Call us today and make your mountainliving dreams a reality! (id:6769)