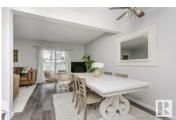

Excellent THREE Bedroom Townhouse backing onto Playground and Park in Countryside Complex. Upgraded vinyl plank flooring throughout this well cared property. Upper floor includes Three Bedrooms and a full bath that has been remodeled. Main floor has White Kitchen cabinets and all major appliances included - In formal dinning area is open to the great room with patio doors leading to deck and fenced back yard. Unit backs onto Playground and Park in the complex. Basement is ready for future development with a 1/2 bath already completed. Home has vinyl Windows- Mid Efficient furnace - Newer HWT & more. Located close to Public transit - Shopping Schools - River Valley Trails system and so much more. (id:6769)