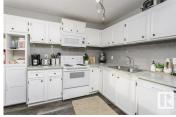

Excellent THREE Bedroom Townhouse backing onto Playground and Park in Countryside Complex. Upgraded vinyl plank flooring throughout this well cared property. Upper floor includes Three Bedrooms and a full bath that has been remodeled. Main floor has White Kitchen cabinets and all major appliances included - In formal dinning area is open to the great room with patio doors leading to deck and fenced back yard. Unit backs onto Playground and Park in the complex. Basement is ready for future development with a 1/2 bath already completed. Home has vinyl Windows- Mid Efficient furnace - Newer HWT & more. Located close to Public transit - Shopping Schools - River Valley Trails system and so much more. (id:6769)