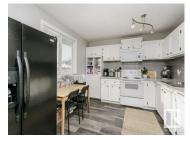

Excellent THREE Bedroom Townhouse backing onto Playground and Park in Countryside Complex. Upgraded vinyl plank flooring throughout this well cared property. Upper floor includes Three Bedrooms and a full bath that has been remodeled. Main floor has White Kitchen cabinets and all major appliances included - In formal dinning area is open to the great room with patio doors leading to deck and fenced back yard. Unit backs onto Playground and Park in the complex. Basement is ready for future development with a 1/2 bath already completed. Home has vinyl Windows- Mid Efficient furnace - Newer HWT & more. Located close to Public transit - Shopping Schools - River Valley Trails system and so much more. (id:6769)