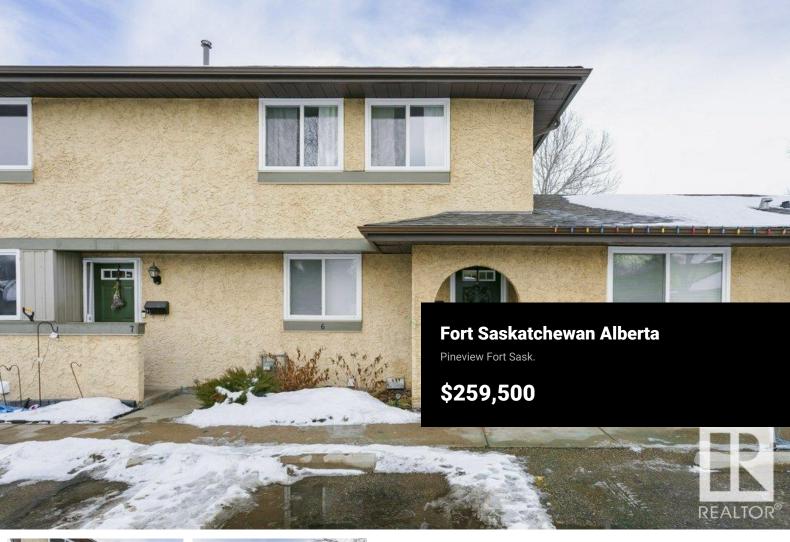

Excellent THREE Bedroom Townhouse backing onto Playground and Park in Countryside Complex. Upgraded vinyl plank flooring throughout this well cared property. Upper floor includes Three Bedrooms and a full bath that has been remodeled. Main floor has White Kitchen cabinets and all major appliances included - In formal dinning area is open to the great room with patio doors leading to deck and fenced back yard. Unit backs onto Playground and Park in the complex. Basement is ready for future development with a 1/2 bath already completed. Home has vinyl Windows- Mid Efficient furnace - Newer HWT & more. Located close to Public transit - Shopping Schools - River Valley Trails system and so much more. (id:6769)