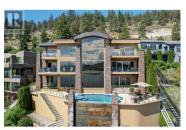

Nestled in the exclusive gated community of Sailview Bay, just 10 minutes from downtown Kelowna, this stunning 8,007 sq. ft. 4-bedroom, 8-bathroom estate is a true architectural gem. Designed with elegance and precision, it seamlessly blends luxury and comfort. From the moment you step through the grand glass entrance, the home's quality and craftsmanship are undeniable. Spanning four levels with an elevator for easy access, it offers an exceptional layout. The upper level features three guest suites, each with their own private washroom, a laundry room, and a custom office. A tandem garage completes this level. The main floor is the heart of the home, boasting a spectacular primary suite with a spa-like ensuite and walk-in closet. A soaring great room with dramatic lake views flows into the dining area and gourmet kitchen. A secondary laundry and pantry ensure effortless functionality, while a second double garage provides easy access. Designed for entertaining, the lower level features a stylish bar, theatre room, and spa-inspired bath with a steam shower. Expansive patio doors open to an infinity pool, hot tub, and stunning outdoor lounge. Below, a private wine cave and poker room, carved into the cliffside, create a one-of-a-kind retreat. Waterfront amenities include a deepwater dock with two boat lifts, two Sea-Doo lifts, and a beachfront cabana with a private washroom...