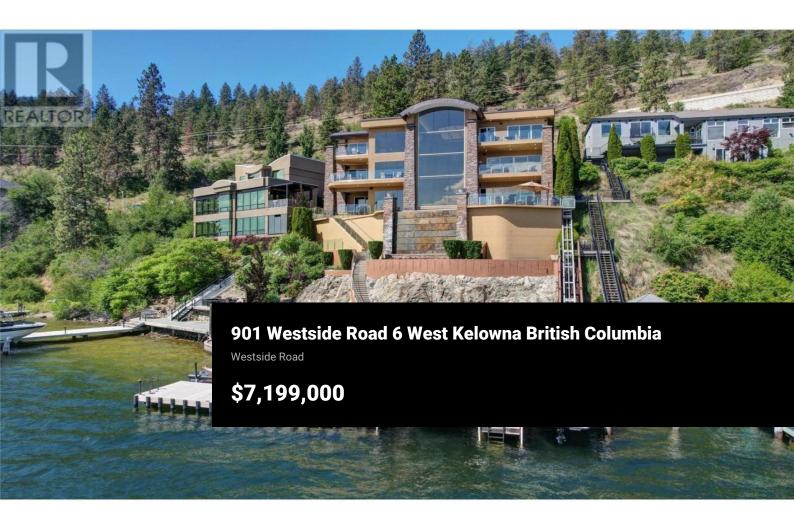

Nestled in the exclusive gated community of Sailview Bay, just 10 minutes from downtown Kelowna, this stunning 8,007 sq. ft. 4-bedroom, 8-bathroom estate is a true architectural gem. Designed with elegance and precision, it seamlessly blends luxury and comfort. From the moment you step through the grand glass entrance, the home's quality and craftsmanship are undeniable. Spanning four levels with an elevator for easy access, it offers an exceptional layout. The upper level features three guest suites, each with their own private washroom, a laundry room, and a custom office. A tandem garage completes this level. The main floor is the heart of the home, boasting a spectacular primary suite with a spa-like ensuite and walk-in closet. A soaring great room with dramatic lake views flows into the dining area and gourmet kitchen. A secondary laundry and pantry ensure effortless functionality, while a second double garage provides easy access. Designed for entertaining, the lower level features a stylish bar, theatre room, and spa-inspired bath with a steam shower. Expansive patio doors open to an infinity pool, hot tub, and stunning outdoor lounge. Below, a private wine cave and poker room, carved into the cliffside, create a one-of-a-kind retreat. Waterfront amenities include a deepwater dock with two boat lifts, two Sea-Doo lifts, and a beachfront cabana with a private washroom...