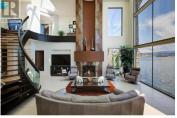

Nestled in the exclusive gated community of Sailview Bay, just 10 minutes from downtown Kelowna, this stunning 8,007 sq. ft. 4-bedroom, 8-bathroom estate is a true architectural gem. Designed with elegance and precision, it seamlessly blends luxury and comfort. From the moment you step through the grand glass entrance, the home's quality and craftsmanship are undeniable. Spanning four levels with an elevator for easy access, it offers an exceptional layout. The upper level features three guest suites, each with their own private washroom, a laundry room, and a custom office. A tandem garage completes this level. The main floor is the heart of the home, boasting a spectacular primary suite with a spa-like ensuite and walk-in closet. A soaring great room with dramatic lake views flows into the dining area and gourmet kitchen. A secondary laundry and pantry ensure effortless functionality, while a second double garage provides easy access. Designed for entertaining, the lower level features a stylish bar, theatre room, and spa-inspired bath with a steam shower. Expansive patio doors open to an infinity pool, hot tub, and stunning outdoor lounge. Below, a private wine cave and poker room, carved into the cliffside, create a one-of-a-kind retreat. Waterfront amenities include a deepwater dock with two boat lifts, two Sea-Doo lifts, and a beachfront cabana with a private washroom...