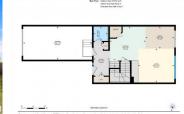

Welcome to this half duplex located in the family community of Sienna. Park in the driveway or in the Single Car attached garage and make your way inside. Once inside on the main level you will find a 2-piece bathroom, open living room, dining room and kitchen with pantry and island. Make your upstairs and you will find a spacious primary bedroom with walk in closet and 4-piece ensuite and walk in closet, laundry room, 2 more bedrooms and another 4piece bathroom. Once you are down in the fully finished basement you will find a great size rec room, 2-piece bathroom and utility room. Spend your evenings on the multi tier deck while the kids run around in the yard. Close to schools, shopping, golfing and so much more. This one is ready for you to move in and make your new home! (id:6769)