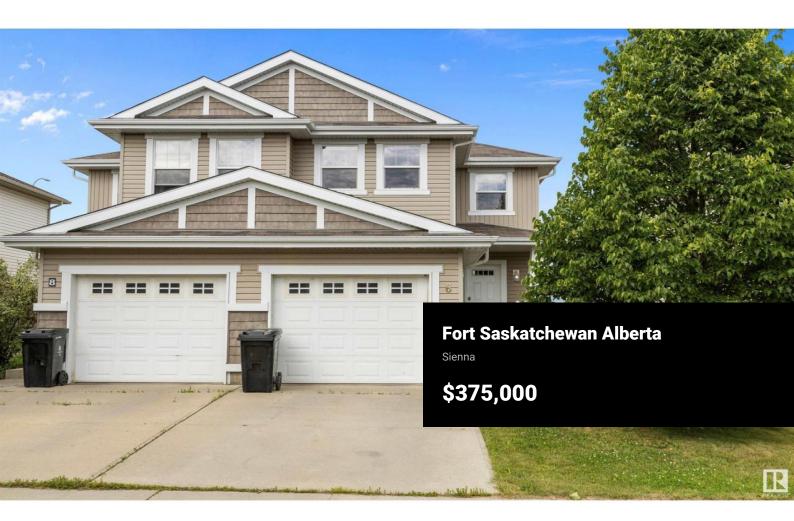

Welcome to this half duplex located in the family community of Sienna. Park in the driveway or in the Single Car attached garage and make your way inside. Once inside on the main level you will find a 2-piece bathroom, open living room, dining room and kitchen with pantry and island. Make your upstairs and you will find a spacious primary bedroom with walk in closet and 4-piece ensuite and walk in closet, laundry room, 2 more bedrooms and another 4piece bathroom. Once you are down in the fully finished basement you will find a great size rec room, 2-piece bathroom and utility room. Spend your evenings on the multi tier deck while the kids run around in the yard. Close to schools, shopping, golfing and so much more. This one is ready for you to move in and make your new home! (id:6769)