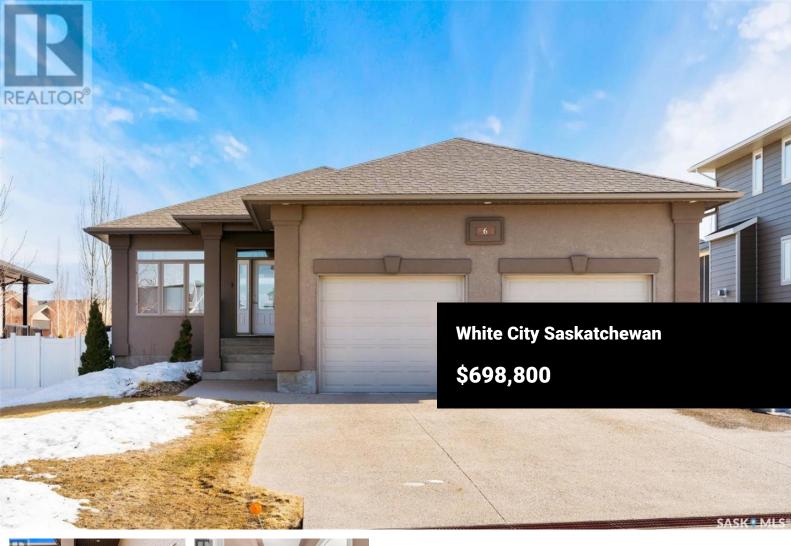

White City is a beautiful bedroom community located less than five minutes from East Regina. It provides residents with numerous amenities, restaurants, manicured walking paths, and beautiful homes situated on large lots. This fully developed bungalow is located a short walk from Emerald Ridge Elementary School. Expertly crafted by Trithart Homes with 9 foot ceilings on the main floor and beautiful landscaping. As you enter the home you will find the den, with French doors and a large picture window, that will make an ideal home office. The kitchen is adorned with dark stained maple cabinets, a tiled backsplash, and granite countertops. It opens up nicely to the family room with its cozy gas fireplace and mounted TV, which is included. The dining room, where your family and friends can gather for years to come, completes the great room. The primary bedroom has a five piece en suite with dual sinks and a soaker tub. Adjacent to the second bedroom is a four piece main bathroom. The joint laundry and mudroom complete the main level. In the basement, the family room and rec-room give you lots of space for a games area, home theatre area, or playroom. As an addition, you will love the wet bar with a fridge included. The two bedrooms in the basement will be a hit with the kids or your favourite guests. A four piece bathroom and loads of room for storage can also be found in the ba...