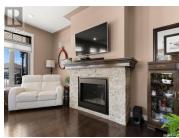

White City is a beautiful bedroom community located less than five minutes from East Regina. It provides residents with numerous amenities, restaurants, manicured walking paths, and beautiful homes situated on large lots. This fully developed bungalow is located a short walk from Emerald Ridge Elementary School. Expertly crafted by Trithart Homes with 9 foot ceilings on the main floor and beautiful landscaping. As you enter the home you will find the den, with French doors and a large picture window, that will make an ideal home office. The kitchen is adorned with dark stained maple cabinets, a tiled backsplash, and granite countertops. It opens up nicely to the family room with its cozy gas fireplace and mounted TV, which is included. The dining room, where your family and friends can gather for years to come, completes the great room. The primary bedroom has a five piece en suite with dual sinks and a soaker tub. Adjacent to the second bedroom is a four piece main bathroom. The joint laundry and mudroom complete the main level. In the basement, the family room and rec-room give you lots of space for a games area, home theatre area, or playroom. As an addition, you will love the wet bar with a fridge included. The two bedrooms in the basement will be a hit with the kids or your favourite guests. A four piece bathroom and loads of room for storage can also be found in the ba...