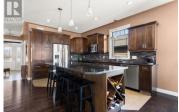

White City is a beautiful bedroom community located less than five minutes from East Regina. It provides residents with numerous amenities, restaurants, manicured walking paths, and beautiful homes situated on large lots. This fully developed bungalow is located a short walk from Emerald Ridge Elementary School. Expertly crafted by Trithart Homes with 9 foot ceilings on the main floor and beautiful landscaping. As you enter the home you will find the den, with French doors and a large picture window, that will make an ideal home office. The kitchen is adorned with dark stained maple cabinets, a tiled backsplash, and granite countertops. It opens up nicely to the family room with its cozy gas fireplace and mounted TV, which is included. The dining room, where your family and friends can gather for years to come, completes the great room. The primary bedroom has a five piece en suite with dual sinks and a soaker tub. Adjacent to the second bedroom is a four piece main bathroom. The joint laundry and mudroom complete the main level. In the basement, the family room and rec-room give you lots of space for a games area, home theatre area, or playroom. As an addition, you will love the wet bar with a fridge included. The two bedrooms in the basement will be a hit with the kids or your favourite guests. A four piece bathroom and loads of room for storage can also be found in the ba...