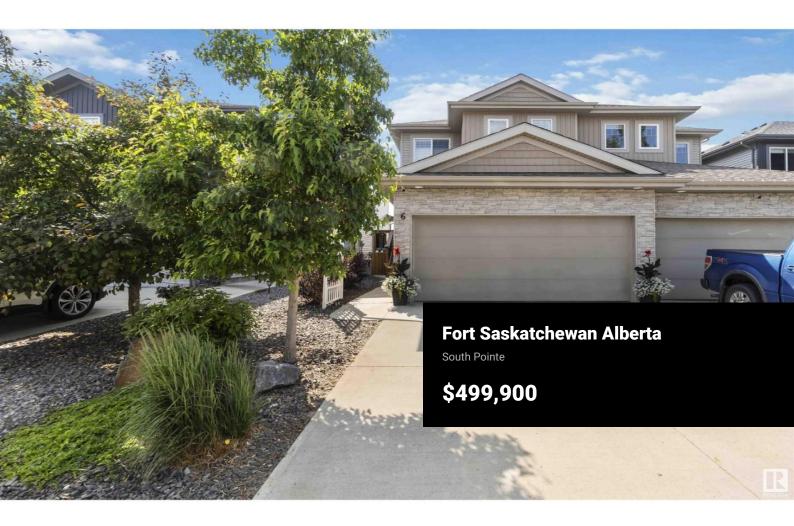

Beautiful 2-Storey Half Duplex with In-Law Suite on Durrand Bend! This stunning home features high-end finishings throughout and a fully finished in-law suite in the basement with a separate side entrance. The main floor offers a spacious living room with a cozy gas fireplace, a bright dining area overlooking the beautifully landscaped, low-maintenance yard, and a well-appointed kitchen with stainless steel appliances and a large walk-through pantry. Upstairs you'll find 3 bedrooms, including a primary suite with a walk-in closet and private 3-pc ensuite, plus convenient upper-floor laundry and a 4-pc bath. The basement in-law suite is a fantastic bonus with its own gas fireplace, kitchen with sink, dishwasher and microwave hood fan, 4-pc bath, separate laundry, and 9 ft ceilings. Enjoy central AC, a beautiful backyard backing onto a walking path, and a heated double attached garage complete with a ceiling storage winch lift system. This home offers space, comfort and flexibility. (id:6769)