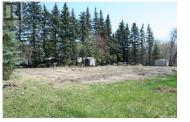

White City Saskatchewan

\$318,750

Thinking of building a home in White City, Saskatchewan, a thriving community just east of the City of Regina, consider this .62 acre lot is available for purchase. Approximately 148' x 182.28' - approx. 26977.44 sq. ft. The lot is parklike with an abundance of mature trees that create a private/parklike lot and has services to the property line. The original residence on the property suffered a fire loss last June 2024. There is an outside well on the property that was used for watering the landscaping. The services are White City water and sewer and would have to be reorganized with the Town of White City along with the building permits, etc. Any questions, permits, etc. contact the Town of White City, Sask. he sheds on the property are included. For further information, questions, etc. do not hesitate to contact the selling agent. (id:6769)