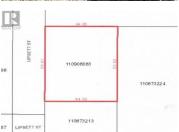

White City Saskatchewan

\$318,750

Thinking of building a home in White City, Saskatchewan, a thriving community just east of the City of Regina, consider this .62 acre lot is available for purchase. Approximately 148' x 182.28' - approx. 26977.44 sq. ft. The lot is parklike with an abundance of mature trees that create a private/parklike lot and has services to the property line. The original residence on the property suffered a fire loss last June 2024. There is an outside well on the property that was used for watering the landscaping. The services are White City water and sewer and would have to be reorganized with the Town of White City along with the building permits, etc. Any questions, permits, etc. contact the Town of White City, Sask. he sheds on the property are included. For further information, questions, etc. do not hesitate to contact the selling agent. (id:6769)