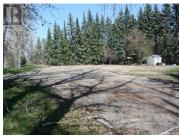

White City Saskatchewan

\$318,750

Thinking of building a home in White City, Saskatchewan, a thriving community just east of the City of Regina, consider this .62 acre lot is available for purchase. Approximately 148' x 182.28' - approx. 26977.44 sq. ft. The lot is parklike with an abundance of mature trees that create a private/parklike lot and has services to the property line. The original residence on the property suffered a fire loss last June 2024. There is an outside well on the property that was used for watering the landscaping. The services are White City water and sewer and would have to be reorganized with the Town of White City along with the building permits, etc. Any questions, permits, etc. contact the Town of White City, Sask. he sheds on the property are included. For further information, questions, etc. do not hesitate to contact the selling agent. (id:6769)