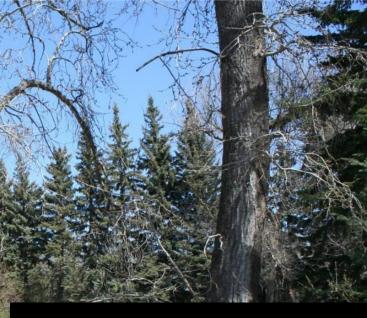

White City Saskatchewan

\$318,750

Thinking of building a home in White City, Saskatchewan, a thriving community just east of the City of Regina, consider this .62 acre lot is available for purchase. Approximately 148' x 182.28' - approx. 26977.44 sq. ft. The lot is parklike with an abundance of mature trees that create a private/parklike lot and has services to the property line. The original residence on the property suffered a fire loss last June 2024. There is an outside well on the property that was used for watering the landscaping. The services are White City water and sewer and would have to be reorganized with the Town of White City along with the building permits, etc. Any questions, permits, etc. contact the Town of White City, Sask. he sheds on the property are included. For further information, questions, etc. do not hesitate to contact the selling agent. (id:6769)