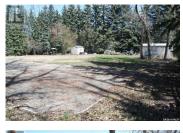

White City Saskatchewan

\$318,750

Thinking of building a home in White City, Saskatchewan, a thriving community just east of the City of Regina, consider this .62 acre lot is available for purchase. Approximately 148' x 182.28' - approx. 26977.44 sq. ft. The lot is parklike with an abundance of mature trees that create a private/parklike lot and has services to the property line. The original residence on the property suffered a fire loss last June 2024. There is an outside well on the property that was used for watering the landscaping. The services are White City water and sewer and would have to be reorganized with the Town of White City along with the building permits, etc. Any questions, permits, etc. contact the Town of White City, Sask. he sheds on the property are included. For further information, questions, etc. do not hesitate to contact the selling agent. (id:6769)