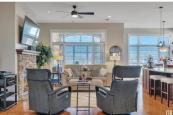

EXECUTIVE BUNGALOW! TRIPLE GARAGE! STUNNING POND VIEWS! WALKOUT BASEMENT! This 1910 sq ft 4 bed + office, 2.5 bath DIAMOND on the SHORES shows a 10! Exceptionally constructed by Kerrland Homes, it unites tasteful, timeless design with quality finishings & function. Feat: 10' ceilings on the main, stunning kitchen w/ luxury guartz countertop & backsplash, Bosch appliances, gleaming hardwood & tile on the main, gas fireplace w/ stone surround, 5 pce ensuite w/ elegant steam shower, in floor heat in basement, aggregate concrete front driveway & back walkout patio, irrigation system, screened in balcony w/ massive maintenance free deck, 8' garage doors w/ radiant heater, & more! Grand entryway leads to your open concept main floor; tons of windows for ample natural light! Primary bedroom + office on the main w/ 3 bedrooms downstairs. Ideal basement for family gatherings, w/ wet bar. Serene southwest pond views across Shores Lake create lasting memories! Impeccably landscaped w/ greenery & stone. A must see! (id:6769)