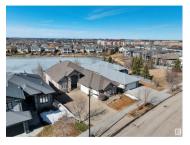

EXECUTIVE BUNGALOW! TRIPLE GARAGE! STUNNING POND VIEWS! WALKOUT BASEMENT! This 1910 sq ft 4 bed + office, 2.5 bath DIAMOND on the SHORES shows a 10! Exceptionally constructed by Kerrland Homes, it unites tasteful, timeless design with quality finishings & function. Feat: 10' ceilings on the main, stunning kitchen w/ luxury guartz countertop & backsplash, Bosch appliances, gleaming hardwood & tile on the main, gas fireplace w/ stone surround, 5 pce ensuite w/ elegant steam shower, in floor heat in basement, aggregate concrete front driveway & back walkout patio, irrigation system, screened in balcony w/ massive maintenance free deck, 8' garage doors w/ radiant heater, & more! Grand entryway leads to your open concept main floor; tons of windows for ample natural light! Primary bedroom + office on the main w/ 3 bedrooms downstairs. Ideal basement for family gatherings, w/ wet bar. Serene southwest pond views across Shores Lake create lasting memories! Impeccably landscaped w/ greenery & stone. A must see! (id:6769)