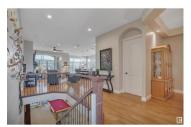

EXECUTIVE BUNGALOW! TRIPLE GARAGE! STUNNING POND VIEWS! WALKOUT BASEMENT! This 1910 sq ft 4 bed + office, 2.5 bath DIAMOND on the SHORES shows a 10! Exceptionally constructed by Kerrland Homes, it unites tasteful, timeless design with quality finishings & function. Feat: 10' ceilings on the main, stunning kitchen w/ luxury guartz countertop & backsplash, Bosch appliances, gleaming hardwood & tile on the main, gas fireplace w/ stone surround, 5 pce ensuite w/ elegant steam shower, in floor heat in basement, aggregate concrete front driveway & back walkout patio, irrigation system, screened in balcony w/ massive maintenance free deck, 8' garage doors w/ radiant heater, & more! Grand entryway leads to your open concept main floor; tons of windows for ample natural light! Primary bedroom + office on the main w/ 3 bedrooms downstairs. Ideal basement for family gatherings, w/ wet bar. Serene southwest pond views across Shores Lake create lasting memories! Impeccably landscaped w/ greenery & stone. A must see! (id:6769)