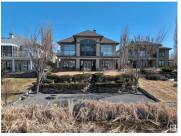

EXECUTIVE BUNGALOW! TRIPLE GARAGE! STUNNING POND VIEWS! WALKOUT BASEMENT! This 1910 sq ft 4 bed + office, 2.5 bath DIAMOND on the SHORES shows a 10! Exceptionally constructed by Kerrland Homes, it unites tasteful, timeless design with quality finishings & function. Feat: 10' ceilings on the main, stunning kitchen w/ luxury guartz countertop & backsplash, Bosch appliances, gleaming hardwood & tile on the main, gas fireplace w/ stone surround, 5 pce ensuite w/ elegant steam shower, in floor heat in basement, aggregate concrete front driveway & back walkout patio, irrigation system, screened in balcony w/ massive maintenance free deck, 8' garage doors w/ radiant heater, & more! Grand entryway leads to your open concept main floor; tons of windows for ample natural light! Primary bedroom + office on the main w/ 3 bedrooms downstairs. Ideal basement for family gatherings, w/ wet bar. Serene southwest pond views across Shores Lake create lasting memories! Impeccably landscaped w/ greenery & stone. A must see! (id:6769)