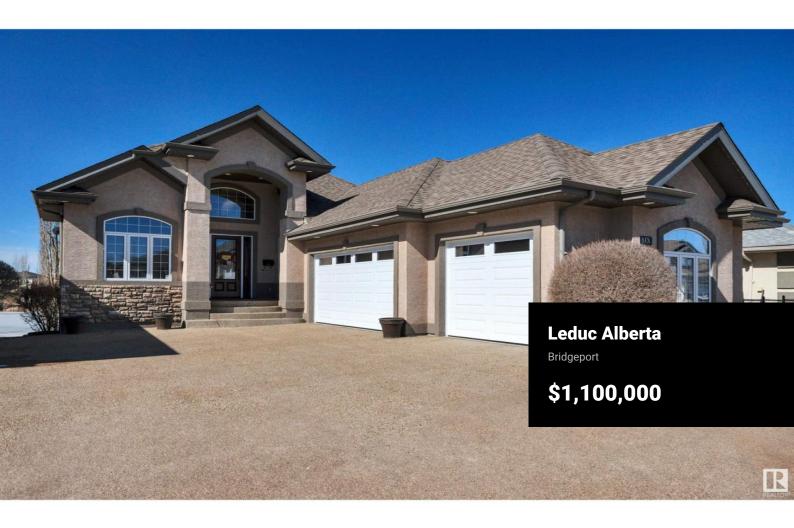

EXECUTIVE BUNGALOW! TRIPLE GARAGE! STUNNING POND VIEWS! WALKOUT BASEMENT! This 1910 sq ft 4 bed + office, 2.5 bath DIAMOND on the SHORES shows a 10! Exceptionally constructed by Kerrland Homes, it unites tasteful, timeless design with quality finishings & function. Feat: 10' ceilings on the main, stunning kitchen w/ luxury guartz countertop & backsplash, Bosch appliances, gleaming hardwood & tile on the main, gas fireplace w/ stone surround, 5 pce ensuite w/ elegant steam shower, in floor heat in basement, aggregate concrete front driveway & back walkout patio, irrigation system, screened in balcony w/ massive maintenance free deck, 8' garage doors w/ radiant heater, & more! Grand entryway leads to your open concept main floor; tons of windows for ample natural light! Primary bedroom + office on the main w/ 3 bedrooms downstairs. Ideal basement for family gatherings, w/ wet bar. Serene southwest pond views across Shores Lake create lasting memories! Impeccably landscaped w/ greenery & stone. A must see! (id:6769)