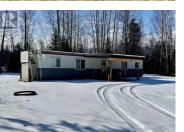

## 60 5 Highway Valemount British Columbia \$998,000

-==

T.C.M

R

Amazing business opportunity! This unique Resort/RV Park/Campground is situated on over 24 acres surrounded by a peaceful tranquil setting with lots of trees, wilderness and privacy. Not to mention the land borders Swift Creek, the famous home to the Chinook Salmon spawning grounds. You can literally observe there amazing journey beside the camping area. There are three fully furnished 1 bedroom cabins, complete with a 4 piece bath, kitchenette and a cozy living area. Property has 25 serviced RV sites, plus there are more rustic tenting sites bordering the creek. The mountain views are absolutely amazing! Lots of recreation at your fingertips like hiking, quadding, biking or maybe a boating trip down the lake. Property is zoned Recreation Commercial 2. (id:6769)