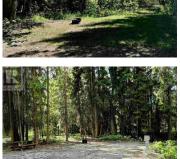

## 60 5 Highway Valemount British Columbia \$998,000

-==

T.C.M

R

Amazing business opportunity! This unique Resort/RV Park/Campground is situated on over 24 acres surrounded by a peaceful tranquil setting with lots of trees, wilderness and privacy. Not to mention the land borders Swift Creek, the famous home to the Chinook Salmon spawning grounds. You can literally observe there amazing journey beside the camping area. There are three fully furnished 1 bedroom cabins, complete with a 4 piece bath, kitchenette and a cozy living area. Property has 25 serviced RV sites, plus there are more rustic tenting sites bordering the creek. The mountain views are absolutely amazing! Lots of recreation at your fingertips like hiking, quadding, biking or maybe a boating trip down the lake. Property is zoned Recreation Commercial 2. (id:6769)