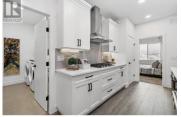

Aldebaran Homes newest development ""THE LEDGE"" This luxurious modern contemporary, townhome is located in a brand new community, perched up in The Rise community. This 1,992 sqft, 3 bedroom and 2.5 bath rancher townhome offers stunning views from the main floor and walk out patio. Some of the standout features include rev par wood floors, stainless Kitchenaid appliances with gas cooktop, wall oven, elegant tiled shower with 10 mm glass & soaker tub, 9-12 foot ceilings and expansive windows on the main floor. Aldebaran ensures you will be content and comfortable with your home by installing 6"" concrete party walls between each home, using high efficiency furnaces with A/C, Low E windows, and offering BC New Home Warranty. Price is plus GST. (id:6769)