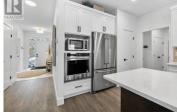

Aldebaran Homes newest development ""THE LEDGE"" This luxurious modern contemporary, townhome is located in a brand new community, perched up in The Rise community. This 1,992 sqft, 3 bedroom and 2.5 bath rancher townhome offers stunning views from the main floor and walk out patio. Some of the standout features include rev par wood floors, stainless Kitchenaid appliances with gas cooktop, wall oven, elegant tiled shower with 10 mm glass & soaker tub, 9-12 foot ceilings and expansive windows on the main floor. Aldebaran ensures you will be content and comfortable with your home by installing 6"" concrete party walls between each home, using high efficiency furnaces with A/C, Low E windows, and offering BC New Home Warranty. Price is plus GST. (id:6769)