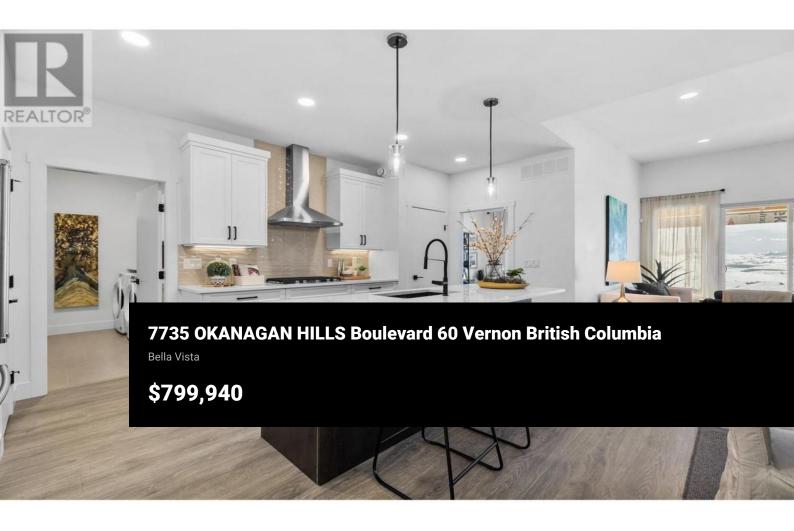

Aldebaran Homes newest development ""THE LEDGE"" This luxurious modern contemporary, townhome is located in a brand new community, perched up in The Rise community. This 1,992 sqft, 3 bedroom and 2.5 bath rancher townhome offers stunning views from the main floor and walk out patio. Some of the standout features include rev par wood floors, stainless Kitchenaid appliances with gas cooktop, wall oven, elegant tiled shower with 10 mm glass & soaker tub, 9-12 foot ceilings and expansive windows on the main floor. Aldebaran ensures you will be content and comfortable with your home by installing 6"" concrete party walls between each home, using high efficiency furnaces with A/C, Low E windows, and offering BC New Home Warranty. Price is plus GST. (id:6769)