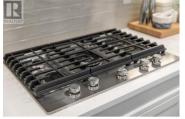

Aldebaran Homes newest development ""THE LEDGE"" This luxurious modern contemporary, townhome is located in a brand new community, perched up in The Rise community. This 1,992 sqft, 3 bedroom and 2.5 bath rancher townhome offers stunning views from the main floor and walk out patio. Some of the standout features include rev par wood floors, stainless Kitchenaid appliances with gas cooktop, wall oven, elegant tiled shower with 10 mm glass & soaker tub, 9-12 foot ceilings and expansive windows on the main floor. Aldebaran ensures you will be content and comfortable with your home by installing 6"" concrete party walls between each home, using high efficiency furnaces with A/C, Low E windows, and offering BC New Home Warranty. Price is plus GST. (id:6769)