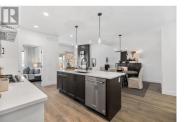

Aldebaran Homes newest development ""THE LEDGE"" This luxurious modern contemporary, townhome is located in a brand new community, perched up in The Rise community. This 1,992 sqft, 3 bedroom and 2.5 bath rancher townhome offers stunning views from the main floor and walk out patio. Some of the standout features include rev par wood floors, stainless Kitchenaid appliances with gas cooktop, wall oven, elegant tiled shower with 10 mm glass & soaker tub, 9-12 foot ceilings and expansive windows on the main floor. Aldebaran ensures you will be content and comfortable with your home by installing 6"" concrete party walls between each home, using high efficiency furnaces with A/C, Low E windows, and offering BC New Home Warranty. Price is plus GST. (id:6769)