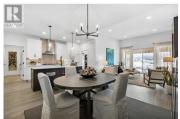

Aldebaran Homes newest development ""THE LEDGE"" This luxurious modern contemporary, townhome is located in a brand new community, perched up in The Rise community. This 1,992 sqft, 3 bedroom and 2.5 bath rancher townhome offers stunning views from the main floor and walk out patio. Some of the standout features include rev par wood floors, stainless Kitchenaid appliances with gas cooktop, wall oven, elegant tiled shower with 10 mm glass & soaker tub, 9-12 foot ceilings and expansive windows on the main floor. Aldebaran ensures you will be content and comfortable with your home by installing 6"" concrete party walls between each home, using high efficiency furnaces with A/C, Low E windows, and offering BC New Home Warranty. Price is plus GST. (id:6769)