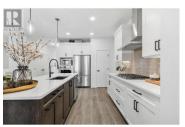

Aldebaran Homes newest development ""THE LEDGE"" This luxurious modern contemporary, townhome is located in a brand new community, perched up in The Rise community. This 1,992 sqft, 3 bedroom and 2.5 bath rancher townhome offers stunning views from the main floor and walk out patio. Some of the standout features include rev par wood floors, stainless Kitchenaid appliances with gas cooktop, wall oven, elegant tiled shower with 10 mm glass & soaker tub, 9-12 foot ceilings and expansive windows on the main floor. Aldebaran ensures you will be content and comfortable with your home by installing 6"" concrete party walls between each home, using high efficiency furnaces with A/C, Low E windows, and offering BC New Home Warranty. Price is plus GST. (id:6769)