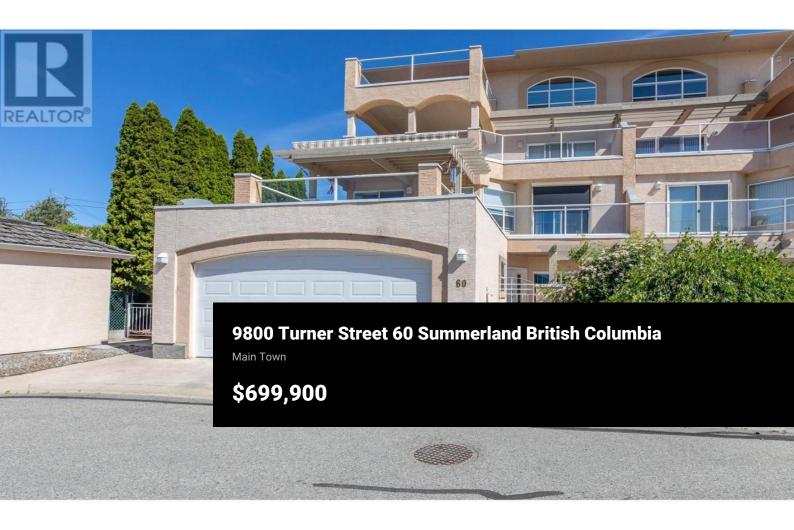

A perfect blend of style and functionality, this modern La Vista Ridge 2-story end unit townhome features clean lines and a desirable floor plan. Completely updated throughout and move in ready, the special highlight of this home are the seamless indoor/outdoor entertainment areas: a front enclosed courtyard patio off the living room, a side patio and small garden area off the kitchen and expansive sundeck off the family room and primary bedroom that offer lovely mountain and orchard views. You'll find a beautiful kitchen with gas cook-top, quartz counters and high end s/s appliances. A generous primary suite with a soothing 5-piece bath, walk-in closet, and an additional bedroom with office & den just down the hall. Boasting 2 living rooms, 2 fireplaces, central air conditioning, a double car garage, and guest parking in close proximity. No age restrictions, 1 small pet under 14 inches is allowed and the strata fee is \$488.06 per month. (id:6769)