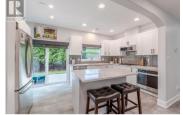

A perfect blend of style and functionality, this modern La Vista Ridge 2-story end unit townhome features clean lines and a desirable floor plan. Completely updated throughout and move in ready, the special highlight of this home are the seamless indoor/outdoor entertainment areas: a front enclosed courtyard patio off the living room, a side patio and small garden area off the kitchen and expansive sundeck off the family room and primary bedroom that offer lovely mountain and orchard views. You'll find a beautiful kitchen with gas cook-top, quartz counters and high end s/s appliances. A generous primary suite with a soothing 5-piece bath, walk-in closet, and an additional bedroom with office & den just down the hall. Boasting 2 living rooms, 2 fireplaces, central air conditioning, a double car garage, and guest parking in close proximity. No age restrictions, 1 small pet under 14 inches is allowed and the strata fee is \$488.06 per month. (id:6769)