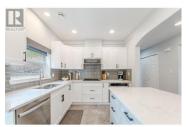

A perfect blend of style and functionality, this modern La Vista Ridge 2-story end unit townhome features clean lines and a desirable floor plan. Completely updated throughout and move in ready, the special highlight of this home are the seamless indoor/outdoor entertainment areas: a front enclosed courtyard patio off the living room, a side patio and small garden area off the kitchen and expansive sundeck off the family room and primary bedroom that offer lovely mountain and orchard views. You'll find a beautiful kitchen with gas cook-top, quartz counters and high end s/s appliances. A generous primary suite with a soothing 5-piece bath, walk-in closet, and an additional bedroom with office & den just down the hall. Boasting 2 living rooms, 2 fireplaces, central air conditioning, a double car garage, and guest parking in close proximity. No age restrictions, 1 small pet under 14 inches is allowed and the strata fee is \$488.06 per month. (id:6769)