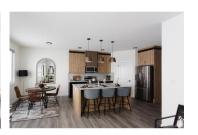

1594 SQ. FT • 3 Bedrooom Each Unit DOUBLE ATTACHED CAR GARAGE

Legal Basement Suite (optional)

(1 or 2 bedroom options available)

Only brand new duplex in the market that backs onto greenspace! Side Entrance for future mother-in law suite. The River Valley II Floor plan comes with attached Double Garage, 1600 sq. ft., side entrance, DEN, Bonus Room and more! This 2 storey half duplex is located in Windsor Point with great access to the dog park, parks and playgrounds at walking distance. Features: big double attached garage, fireplace, upgraded finishing, high end vinyl plank floors. Main floor features 9ft ceilings, DEN, modern kitchen cabinets right to the ceiling. Upstairs you'll find 3 large bedrooms, BONUS ROOM, 2nd floor full laundry room and a Full bathroom, master bedroom has walk in closet and full ensuite bathroom. Pictures of show home are a representation of potential finishing and upgrades available, homes may vary to clients needs and budget. Pre-sale only: Possession mid January, Includes \$3500 builder appliances credit. (id:6769)