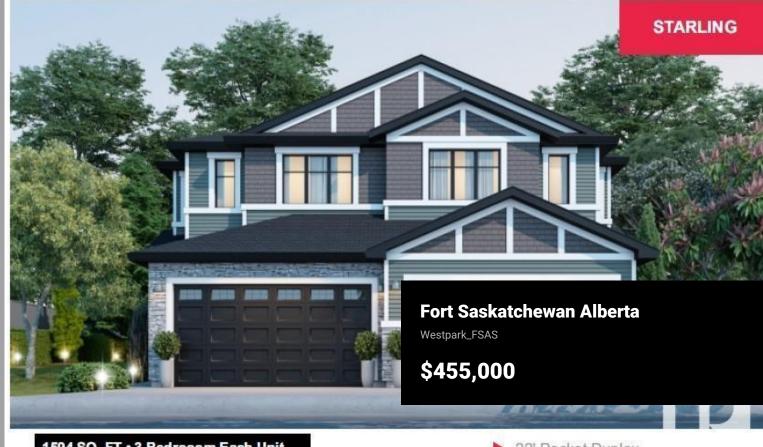

1594 SQ. FT • 3 Bedrooom Each Unit DOUBLE ATTACHED CAR GARAGE

Legal Basement Suite (optional)

(1 or 2 bedroom options available)

Only brand new duplex in the market that backs onto greenspace! Side Entrance for future mother-in law suite. The River Valley II Floor plan comes with attached Double Garage, 1600 sq. ft., side entrance, DEN, Bonus Room and more! This 2 storey half duplex is located in Windsor Point with great access to the dog park, parks and playgrounds at walking distance. Features: big double attached garage, fireplace, upgraded finishing, high end vinyl plank floors. Main floor features 9ft ceilings, DEN, modern kitchen cabinets right to the ceiling. Upstairs you'll find 3 large bedrooms, BONUS ROOM, 2nd floor full laundry room and a Full bathroom, master bedroom has walk in closet and full ensuite bathroom. Pictures of show home are a representation of potential finishing and upgrades available, homes may vary to clients needs and budget. Pre-sale only: Possession mid January, Includes \$3500 builder appliances credit. (id:6769)