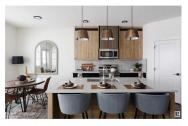

1594 SQ. FT • 3 Bedrooom Each Unit DOUBLE ATTACHED CAR GARAGE

Legal Basement Suite (optional)

(1 or 2 bedroom options available)

Only brand new duplex in the market that backs onto greenspace! Side Entrance for future mother-in law suite. The River Valley II Floor plan comes with attached Double Garage, 1600 sq. ft., side entrance, DEN, Bonus Room and more! This 2 storey half duplex is located in Windsor Point with great access to the dog park, parks and playgrounds at walking distance. Features: big double attached garage, fireplace, upgraded finishing, high end vinyl plank floors. Main floor features 9ft ceilings, DEN, modern kitchen cabinets right to the ceiling. Upstairs you'll find 3 large bedrooms, BONUS ROOM, 2nd floor full laundry room and a Full bathroom, master bedroom has walk in closet and full ensuite bathroom. Pictures of show home are a representation of potential finishing and upgrades available, homes may vary to clients needs and budget. Pre-sale only: Possession mid January, Includes \$3500 builder appliances credit. (id:6769)