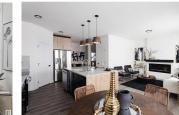

1594 SQ. FT • 3 Bedrooom Each Unit DOUBLE ATTACHED CAR GARAGE

Legal Basement Suite (optional)

(1 or 2 bedroom options available)

Only brand new duplex in the market that backs onto greenspace! Side Entrance for future mother-in law suite. The River Valley II Floor plan comes with attached Double Garage, 1600 sq. ft., side entrance, DEN, Bonus Room and more! This 2 storey half duplex is located in Windsor Point with great access to the dog park, parks and playgrounds at walking distance. Features: big double attached garage, fireplace, upgraded finishing, high end vinyl plank floors. Main floor features 9ft ceilings, DEN, modern kitchen cabinets right to the ceiling. Upstairs you'll find 3 large bedrooms, BONUS ROOM, 2nd floor full laundry room and a Full bathroom, master bedroom has walk in closet and full ensuite bathroom. Pictures of show home are a representation of potential finishing and upgrades available, homes may vary to clients needs and budget. Pre-sale only: Possession mid January, Includes \$3500 builder appliances credit. (id:6769)