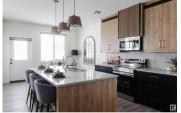

1594 SQ. FT • 3 Bedrooom Each Unit DOUBLE ATTACHED CAR GARAGE

Legal Basement Suite (optional)

(1 or 2 bedroom options available)

Only brand new duplex in the market that backs onto greenspace! Side Entrance for future mother-in law suite. The River Valley II Floor plan comes with attached Double Garage, 1600 sq. ft., side entrance, DEN, Bonus Room and more! This 2 storey half duplex is located in Windsor Point with great access to the dog park, parks and playgrounds at walking distance. Features: big double attached garage, fireplace, upgraded finishing, high end vinyl plank floors. Main floor features 9ft ceilings, DEN, modern kitchen cabinets right to the ceiling. Upstairs you'll find 3 large bedrooms, BONUS ROOM, 2nd floor full laundry room and a Full bathroom, master bedroom has walk in closet and full ensuite bathroom. Pictures of show home are a representation of potential finishing and upgrades available, homes may vary to clients needs and budget. Pre-sale only: Possession mid January, Includes \$3500 builder appliances credit. (id:6769)