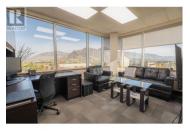

This 4,287-square-foot commercial lease offers a prime downtown location with stunning mountain views, creating an inspiring work environment. The office space includes 15 private offices, perfect for focused work or small teams. A well-equipped conference room is available for meetings and presentations, while a spacious lunch room provides a comfortable area for staff breaks. The reception area ensures a professional and welcoming first impression for visitors. With its scenic views and central location, this lease is an ideal choice for businesses seeking a blend of convenience and functionality! Call today for More information. (id:6769)