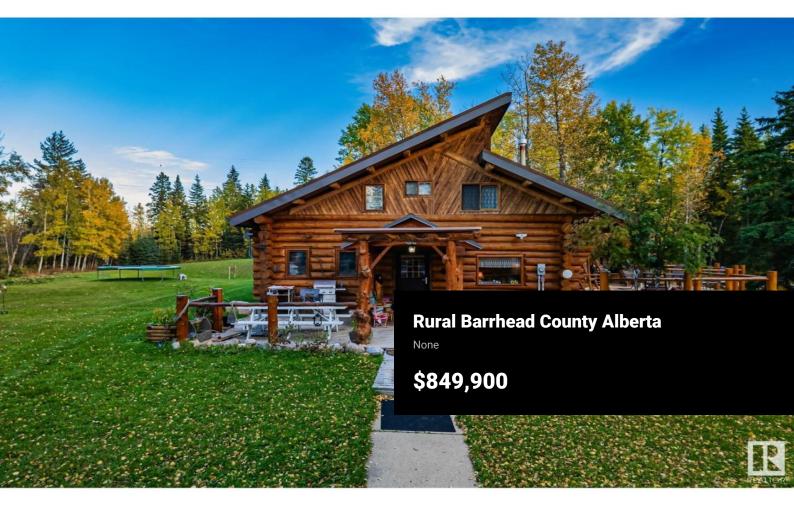

This CUSTOM BUILT LOG HOME offers the perfect blend of rustic charm & comfort set on 6.5 picturesque acres. With 6 beds & 4 baths, this home provides plenty of room for family and guests. The open floor plan features a cozy living room, gourmet kitchen, formal dining room, & master on the main! This home has 2 lofts equipped with bedrooms and play space for the kids! Below you will find 2 more large bedrooms, 3 piece bath & huge games & bar area! Recent upgrades include a newer hot water tank & boiler. Outside, the property boasts serene views, with plenty of space for outdoor activities or simply enjoying the peace and quiet of country living with your very own pond. Additional features include a large deck, perfect for outdoor gatherings, and a detached 2 car garage, and a powered shed. Whether you're looking for a private retreat or a family home, this property offers the ultimate combination of space, privacy, and charm. This is a rare opportunity to own a unique log home with abundant acreage! (id:6769)