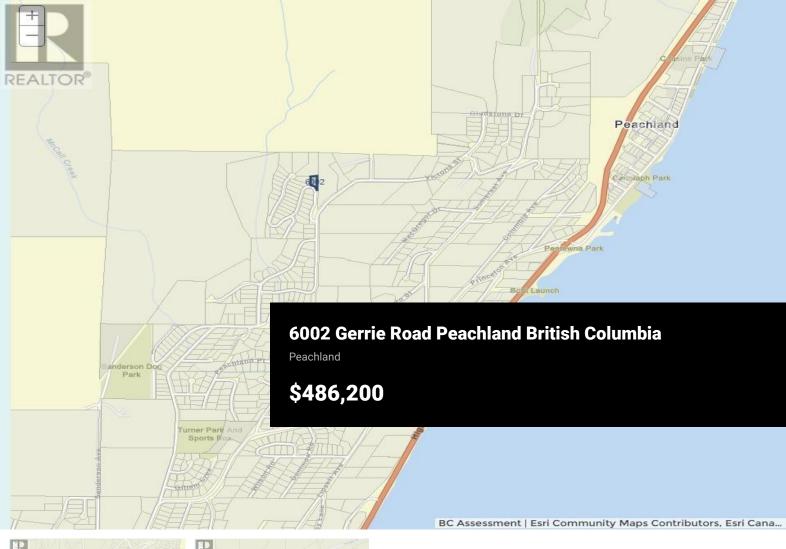

This stunning 0.324-acre lot offers breathtaking southeast-facing panoramic views of Okanagan Lake and Karmont farms. The Lot sit on a peaceful nothrough road, this prime location is perfect for enjoying the Okanagan lifestyle, whether you're raising a family or retiring in Peachland. With services already available at the lot line, this is a rare opportunity to build your dream home. 10 minutes to West Kelowna, 40 minutes to Penticton, and 45 minutes to Kelowna International Airport. Minutes' drive to downtown Peachland, shops, restaurants, medical services, and a 5km public waterfront promenade. Gerrie Road truly provides the best the Okanagan has to offer. (id:6769)