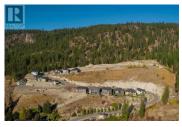

This stunning 0.324-acre lot offers breathtaking southeast-facing panoramic views of Okanagan Lake and Karmont farms. The Lot sit on a peaceful nothrough road, this prime location is perfect for enjoying the Okanagan lifestyle, whether you're raising a family or retiring in Peachland. With services already available at the lot line, this is a rare opportunity to build your dream home. 10 minutes to West Kelowna, 40 minutes to Penticton, and 45 minutes to Kelowna International Airport. Minutes' drive to downtown Peachland, shops, restaurants, medical services, and a 5km public waterfront promenade. Gerrie Road truly provides the best the Okanagan has to offer. (id:6769)