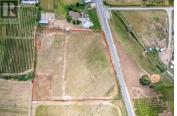

Discover the Okanagan dream with this organic vineyard, offering an unparalleled opportunity for a custom home and winery. Spanning 5 acres, over 4 acres are dedicated to producing a diverse array of grape varietals, including Gewurztraminer, Pinot Noir, Chardonnay, and Pinot Gris. Wake up to breathtaking views of the lake, mountains, orchards, and your own vineyard, with ample space to bring your vision of a house and winery to life. Strategically located near esteemed wineries such as Dirty Laundry, Lightning Rock, Lunessence, and Heaven's Gate, and just minutes from downtown Summerland, this property is situated on the scenic East route of the Bottleneck Drive Winery Trail, where there is high demand for its grapes. The fully fenced vineyard, in its fourth year, is poised for expanded harvesting, benefiting from optimal sun exposure and sloping terrain meticulously considered during planting. With full irrigation systems in place for both the vineyard and landscaping, this property is a turnkey solution for those looking to step into vineyard ownership and production, ready to make a mark in the Okanagan wine industry. Don't miss this unique opportunity to create your own legacy in one of the most beautiful regions of British Columbia. (id:6769)