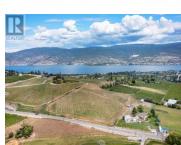

Discover the Okanagan dream with this organic vineyard, offering an unparalleled opportunity for a custom home and winery. Spanning 5 acres, over 4 acres are dedicated to producing a diverse array of grape varietals, including Gewurztraminer, Pinot Noir, Chardonnay, and Pinot Gris. Wake up to breathtaking views of the lake, mountains, orchards, and your own vineyard, with ample space to bring your vision of a house and winery to life. Strategically located near esteemed wineries such as Dirty Laundry, Lightning Rock, Lunessence, and Heaven's Gate, and just minutes from downtown Summerland, this property is situated on the scenic East route of the Bottleneck Drive Winery Trail, where there is high demand for its grapes. The fully fenced vineyard, in its fourth year, is poised for expanded harvesting, benefiting from optimal sun exposure and sloping terrain meticulously considered during planting. With full irrigation systems in place for both the vineyard and landscaping, this property is a turnkey solution for those looking to step into vineyard ownership and production, ready to make a mark in the Okanagan wine industry. Don't miss this unique opportunity to create your own legacy in one of the most beautiful regions of British Columbia. (id:6769)