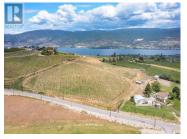

Discover the Okanagan dream with this organic vineyard, offering an unparalleled opportunity for a custom home and winery. Spanning 5 acres, over 4 acres are dedicated to producing a diverse array of grape varietals, including Gewurztraminer, Pinot Noir, Chardonnay, and Pinot Gris. Wake up to breathtaking views of the lake, mountains, orchards, and your own vineyard, with ample space to bring your vision of a house and winery to life. Strategically located near esteemed wineries such as Dirty Laundry, Lightning Rock, Lunessence, and Heaven's Gate, and just minutes from downtown Summerland, this property is situated on the scenic East route of the Bottleneck Drive Winery Trail, where there is high demand for its grapes. The fully fenced vineyard, in its fourth year, is poised for expanded harvesting, benefiting from optimal sun exposure and sloping terrain meticulously considered during planting. With full irrigation systems in place for both the vineyard and landscaping, this property is a turnkey solution for those looking to step into vineyard ownership and production, ready to make a mark in the Okanagan wine industry. Don't miss this unique opportunity to create your own legacy in one of the most beautiful regions of British Columbia. (id:6769)