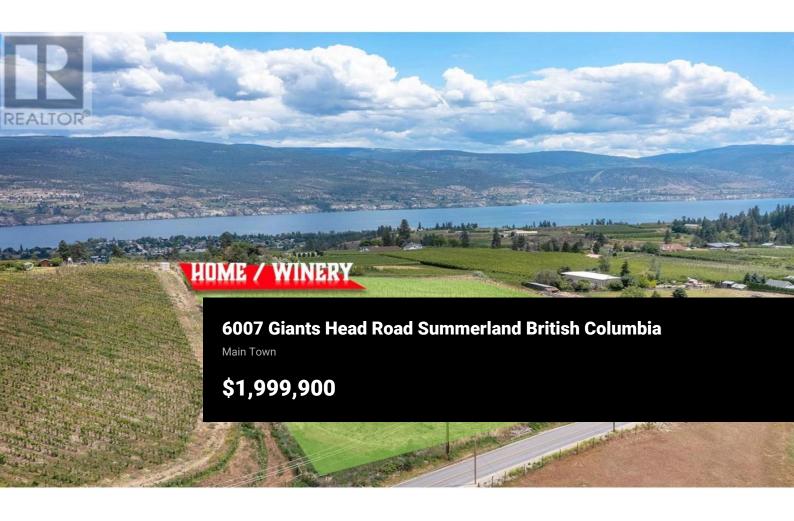

Discover the Okanagan dream with this organic vineyard, offering an unparalleled opportunity for a custom home and winery. Spanning 5 acres, over 4 acres are dedicated to producing a diverse array of grape varietals, including Gewurztraminer, Pinot Noir, Chardonnay, and Pinot Gris. Wake up to breathtaking views of the lake, mountains, orchards, and your own vineyard, with ample space to bring your vision of a house and winery to life. Strategically located near esteemed wineries such as Dirty Laundry, Lightning Rock, Lunessence, and Heaven's Gate, and just minutes from downtown Summerland, this property is situated on the scenic East route of the Bottleneck Drive Winery Trail, where there is high demand for its grapes. The fully fenced vineyard, in its fourth year, is poised for expanded harvesting, benefiting from optimal sun exposure and sloping terrain meticulously considered during planting. With full irrigation systems in place for both the vineyard and landscaping, this property is a turnkey solution for those looking to step into vineyard ownership and production, ready to make a mark in the Okanagan wine industry. Don't miss this unique opportunity to create your own legacy in one of the most beautiful regions of British Columbia. (id:6769)