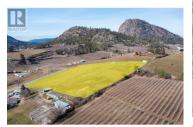

Discover the Okanagan dream with this organic vineyard, offering an unparalleled opportunity for a custom home and winery. Spanning 5 acres, over 4 acres are dedicated to producing a diverse array of grape varietals, including Gewurztraminer, Pinot Noir, Chardonnay, and Pinot Gris. Wake up to breathtaking views of the lake, mountains, orchards, and your own vineyard, with ample space to bring your vision of a house and winery to life. Strategically located near esteemed wineries such as Dirty Laundry, Lightning Rock, Lunessence, and Heaven's Gate, and just minutes from downtown Summerland, this property is situated on the scenic East route of the Bottleneck Drive Winery Trail, where there is high demand for its grapes. The fully fenced vineyard, in its fourth year, is poised for expanded harvesting, benefiting from optimal sun exposure and sloping terrain meticulously considered during planting. With full irrigation systems in place for both the vineyard and landscaping, this property is a turnkey solution for those looking to step into vineyard ownership and production, ready to make a mark in the Okanagan wine industry. Don't miss this unique opportunity to create your own legacy in one of the most beautiful regions of British Columbia. (id:6769)