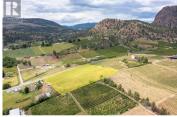

Discover the Okanagan dream with this organic vineyard, offering an unparalleled opportunity for a custom home and winery. Spanning 5 acres, over 4 acres are dedicated to producing a diverse array of grape varietals, including Gewurztraminer, Pinot Noir, Chardonnay, and Pinot Gris. Wake up to breathtaking views of the lake, mountains, orchards, and your own vineyard, with ample space to bring your vision of a house and winery to life. Strategically located near esteemed wineries such as Dirty Laundry, Lightning Rock, Lunessence, and Heaven's Gate, and just minutes from downtown Summerland, this property is situated on the scenic East route of the Bottleneck Drive Winery Trail, where there is high demand for its grapes. The fully fenced vineyard, in its fourth year, is poised for expanded harvesting, benefiting from optimal sun exposure and sloping terrain meticulously considered during planting. With full irrigation systems in place for both the vineyard and landscaping, this property is a turnkey solution for those looking to step into vineyard ownership and production, ready to make a mark in the Okanagan wine industry. Don't miss this unique opportunity to create your own legacy in one of the most beautiful regions of British Columbia. (id:6769)