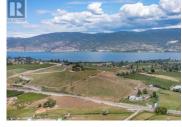

Discover the Okanagan dream with this organic vineyard, offering an unparalleled opportunity for a custom home and winery. Spanning 5 acres, over 4 acres are dedicated to producing a diverse array of grape varietals, including Gewurztraminer, Pinot Noir, Chardonnay, and Pinot Gris. Wake up to breathtaking views of the lake, mountains, orchards, and your own vineyard, with ample space to bring your vision of a house and winery to life. Strategically located near esteemed wineries such as Dirty Laundry, Lightning Rock, Lunessence, and Heaven's Gate, and just minutes from downtown Summerland, this property is situated on the scenic East route of the Bottleneck Drive Winery Trail, where there is high demand for its grapes. The fully fenced vineyard, in its fourth year, is poised for expanded harvesting, benefiting from optimal sun exposure and sloping terrain meticulously considered during planting. With full irrigation systems in place for both the vineyard and landscaping, this property is a turnkey solution for those looking to step into vineyard ownership and production, ready to make a mark in the Okanagan wine industry. Don't miss this unique opportunity to create your own legacy in one of the most beautiful regions of British Columbia. (id:6769)