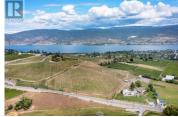

Live the Okanagan dream with this extraordinary organic vineyard, offering an unmatched opportunity to build your custom home and winery! This 5-acre gem includes over 4 acres of diverse grape varietals--Gewurztraminer, Pinot Noir, Chardonnay, and Pinot Gris--perfectly situated to produce exceptional wines. Imagine waking up each day to sweeping views of the lake, mountains, and your own lush vineyard, with plenty of space to bring your vision to life. Nestled among the renowned wineries of Dirty Laundry, Lightning Rock, Lunessence, and Heaven's Gate, and just minutes from downtown Summerland, this property sits on the scenic East route of the Bottleneck Drive Winery Trail, where demand for its grapes is high. Just finishing it's 4th year, the fully fenced vineyard is ready for expanded harvests, benefiting from optimal sun exposure and expertly designed, sloping terrain. Complete with full irrigation for both the vineyard and landscaping, this property is a turnkey dream for those looking to make their mark in the Okanagan wine scene. Don't let this rare chance to create a lasting legacy in one of British Columbia's most breathtaking regions slip away! (id:6769)