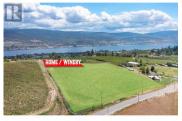

Live the Okanagan dream with this extraordinary organic vineyard, offering an unmatched opportunity to build your custom home and winery! This 5-acre gem includes over 4 acres of diverse grape varietals--Gewurztraminer, Pinot Noir, Chardonnay, and Pinot Gris--perfectly situated to produce exceptional wines. Imagine waking up each day to sweeping views of the lake, mountains, and your own lush vineyard, with plenty of space to bring your vision to life. Nestled among the renowned wineries of Dirty Laundry, Lightning Rock, Lunessence, and Heaven's Gate, and just minutes from downtown Summerland, this property sits on the scenic East route of the Bottleneck Drive Winery Trail, where demand for its grapes is high. Just finishing it's 4th year, the fully fenced vineyard is ready for expanded harvests, benefiting from optimal sun exposure and expertly designed, sloping terrain. Complete with full irrigation for both the vineyard and landscaping, this property is a turnkey dream for those looking to make their mark in the Okanagan wine scene. Don't let this rare chance to create a lasting legacy in one of British Columbia's most breathtaking regions slip away! (id:6769)