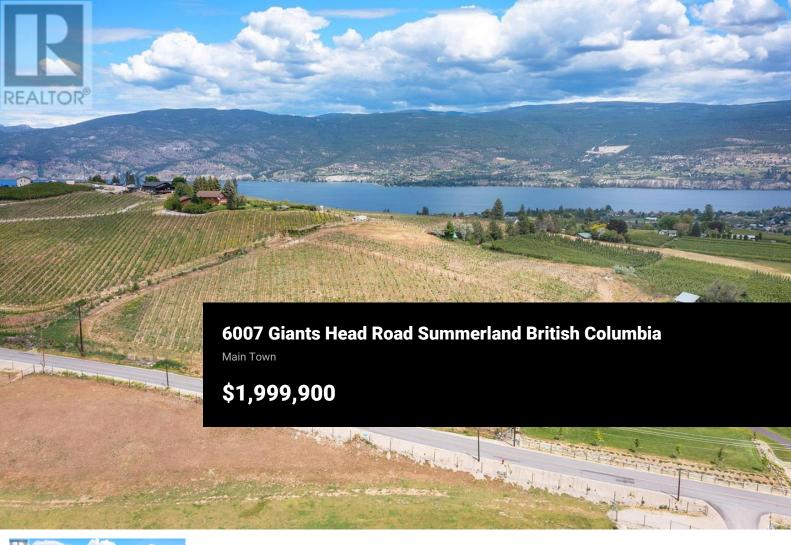

Live the Okanagan dream with this extraordinary organic vineyard, offering an unmatched opportunity to build your custom home and winery! This 5-acre gem includes over 4 acres of diverse grape varietals--Gewurztraminer, Pinot Noir, Chardonnay, and Pinot Gris--perfectly situated to produce exceptional wines. Imagine waking up each day to sweeping views of the lake, mountains, and your own lush vineyard, with plenty of space to bring your vision to life. Nestled among the renowned wineries of Dirty Laundry, Lightning Rock, Lunessence, and Heaven's Gate, and just minutes from downtown Summerland, this property sits on the scenic East route of the Bottleneck Drive Winery Trail, where demand for its grapes is high. Just finishing it's 4th year, the fully fenced vineyard is ready for expanded harvests, benefiting from optimal sun exposure and expertly designed, sloping terrain. Complete with full irrigation for both the vineyard and landscaping, this property is a turnkey dream for those looking to make their mark in the Okanagan wine scene. Don't let this rare chance to create a lasting legacy in one of British Columbia's most breathtaking regions slip away! (id:6769)