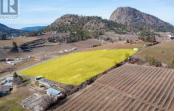

Live the Okanagan dream with this extraordinary organic vineyard, offering an unmatched opportunity to build your custom home and winery! This 5-acre gem includes over 4 acres of diverse grape varietals--Gewurztraminer, Pinot Noir, Chardonnay, and Pinot Gris--perfectly situated to produce exceptional wines. Imagine waking up each day to sweeping views of the lake, mountains, and your own lush vineyard, with plenty of space to bring your vision to life. Nestled among the renowned wineries of Dirty Laundry, Lightning Rock, Lunessence, and Heaven's Gate, and just minutes from downtown Summerland, this property sits on the scenic East route of the Bottleneck Drive Winery Trail, where demand for its grapes is high. Just finishing it's 4th year, the fully fenced vineyard is ready for expanded harvests, benefiting from optimal sun exposure and expertly designed, sloping terrain. Complete with full irrigation for both the vineyard and landscaping, this property is a turnkey dream for those looking to make their mark in the Okanagan wine scene. Don't let this rare chance to create a lasting legacy in one of British Columbia's most breathtaking regions slip away! (id:6769)