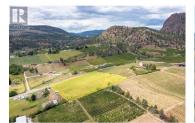

Live the Okanagan dream with this extraordinary organic vineyard, offering an unmatched opportunity to build your custom home and winery! This 5-acre gem includes over 4 acres of diverse grape varietals--Gewurztraminer, Pinot Noir, Chardonnay, and Pinot Gris--perfectly situated to produce exceptional wines. Imagine waking up each day to sweeping views of the lake, mountains, and your own lush vineyard, with plenty of space to bring your vision to life. Nestled among the renowned wineries of Dirty Laundry, Lightning Rock, Lunessence, and Heaven's Gate, and just minutes from downtown Summerland, this property sits on the scenic East route of the Bottleneck Drive Winery Trail, where demand for its grapes is high. Just finishing it's 4th year, the fully fenced vineyard is ready for expanded harvests, benefiting from optimal sun exposure and expertly designed, sloping terrain. Complete with full irrigation for both the vineyard and landscaping, this property is a turnkey dream for those looking to make their mark in the Okanagan wine scene. Don't let this rare chance to create a lasting legacy in one of British Columbia's most breathtaking regions slip away! (id:6769)