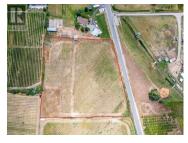

Live the Okanagan dream with this extraordinary organic vineyard, offering an unmatched opportunity to build your custom home and winery! This 5-acre gem includes over 4 acres of diverse grape varietals--Gewurztraminer, Pinot Noir, Chardonnay, and Pinot Gris--perfectly situated to produce exceptional wines. Imagine waking up each day to sweeping views of the lake, mountains, and your own lush vineyard, with plenty of space to bring your vision to life. Nestled among the renowned wineries of Dirty Laundry, Lightning Rock, Lunessence, and Heaven's Gate, and just minutes from downtown Summerland, this property sits on the scenic East route of the Bottleneck Drive Winery Trail, where demand for its grapes is high. Just finishing it's 4th year, the fully fenced vineyard is ready for expanded harvests, benefiting from optimal sun exposure and expertly designed, sloping terrain. Complete with full irrigation for both the vineyard and landscaping, this property is a turnkey dream for those looking to make their mark in the Okanagan wine scene. Don't let this rare chance to create a lasting legacy in one of British Columbia's most breathtaking regions slip away! (id:6769)