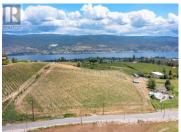

Live the Okanagan dream with this extraordinary organic vineyard, offering an unmatched opportunity to build your custom home and winery! This 5-acre gem includes over 4 acres of diverse grape varietals--Gewurztraminer, Pinot Noir, Chardonnay, and Pinot Gris--perfectly situated to produce exceptional wines. Imagine waking up each day to sweeping views of the lake, mountains, and your own lush vineyard, with plenty of space to bring your vision to life. Nestled among the renowned wineries of Dirty Laundry, Lightning Rock, Lunessence, and Heaven's Gate, and just minutes from downtown Summerland, this property sits on the scenic East route of the Bottleneck Drive Winery Trail, where demand for its grapes is high. Just finishing it's 4th year, the fully fenced vineyard is ready for expanded harvests, benefiting from optimal sun exposure and expertly designed, sloping terrain. Complete with full irrigation for both the vineyard and landscaping, this property is a turnkey dream for those looking to make their mark in the Okanagan wine scene. Don't let this rare chance to create a lasting legacy in one of British Columbia's most breathtaking regions slip away! (id:6769)