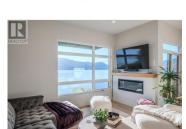

Experience modern Okanagan living in Somerset Heights, Peachland--where top-tier construction, upscale finishes and a West Coast architectural influence meet unparalleled views of Okanagan Lake. This meticulously built townhome is the largest walkout floor plan in the development and benefits from its corner unit location, offering additional windows and enhanced privacy. A private elevator provides effortless access to all floors, suiting a range of lifestyles and age groups. The main floor features a timeless and stunning kitchen with premium appliances, custom cabinetry, and a spacious island. The living and dining area is highlighted by an elegant fireplace and a balcony with a barbecue gas hookup while the floor-to-ceiling windows create the sensation of floating above the lake. A dedicated level offers two generous bedrooms and a beautifully appointed 4-piece bathroom for family and guests. The primary suite has its own floor, complete with a walk-in closet, laundry room, and a spa-inspired ensuite with heated floors, soaker tub, and custom tile shower. Above the main floor is a large family/flex room that accesses the crown jewel of the home--a private rooftop patio oasis with a built-in kitchen, tiled flooring, and electric louvered roof, all framed by spectacular lake views. Whether a full-time home or retreat, this residence blends luxury, comfort, and proximity t...