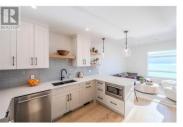

Experience modern Okanagan living in Somerset Heights, Peachland--where top-tier construction, upscale finishes and a West Coast architectural influence meet unparalleled views of Okanagan Lake. This meticulously built townhome is the largest walkout floor plan in the development and benefits from its corner unit location, offering additional windows and enhanced privacy. A private elevator provides effortless access to all floors, suiting a range of lifestyles and age groups. The main floor features a timeless and stunning kitchen with premium appliances, custom cabinetry, and a spacious island. The living and dining area is highlighted by an elegant fireplace and a balcony with a barbecue gas hookup while the floor-to-ceiling windows create the sensation of floating above the lake. A dedicated level offers two generous bedrooms and a beautifully appointed 4-piece bathroom for family and guests. The primary suite has its own floor, complete with a walk-in closet, laundry room, and a spa-inspired ensuite with heated floors, soaker tub, and custom tile shower. Above the main floor is a large family/flex room that accesses the crown jewel of the home--a private rooftop patio oasis with a built-in kitchen, tiled flooring, and electric louvered roof, all framed by spectacular lake views. Whether a full-time home or retreat, this residence blends luxury, comfort, and proximity t...