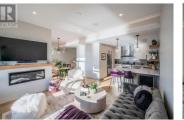

Experience modern Okanagan living in Somerset Heights, Peachland--where top-tier construction, upscale finishes and a West Coast architectural influence meet unparalleled views of Okanagan Lake. This meticulously built townhome is the largest walkout floor plan in the development and benefits from its corner unit location, offering additional windows and enhanced privacy. A private elevator provides effortless access to all floors, suiting a range of lifestyles and age groups. The main floor features a timeless and stunning kitchen with premium appliances, custom cabinetry, and a spacious island. The living and dining area is highlighted by an elegant fireplace and a balcony with a barbecue gas hookup while the floor-to-ceiling windows create the sensation of floating above the lake. A dedicated level offers two generous bedrooms and a beautifully appointed 4-piece bathroom for family and guests. The primary suite has its own floor, complete with a walk-in closet, laundry room, and a spa-inspired ensuite with heated floors, soaker tub, and custom tile shower. Above the main floor is a large family/flex room that accesses the crown jewel of the home--a private rooftop patio oasis with a built-in kitchen, tiled flooring, and electric louvered roof, all framed by spectacular lake views. Whether a full-time home or retreat, this residence blends luxury, comfort, and proximity t...