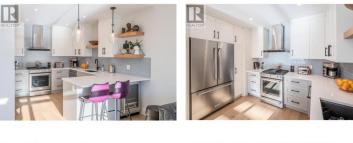

Experience modern Okanagan living in Somerset Heights, Peachland--where top-tier construction, upscale finishes and a West Coast architectural influence meet unparalleled views of Okanagan Lake. This meticulously built townhome is the largest walkout floor plan in the development and benefits from its corner unit location, offering additional windows and enhanced privacy. A private elevator provides effortless access to all floors, suiting a range of lifestyles and age groups. The main floor features a timeless and stunning kitchen with premium appliances, custom cabinetry, and a spacious island. The living and dining area is highlighted by an elegant fireplace and a balcony with a barbecue gas hookup while the floor-to-ceiling windows create the sensation of floating above the lake. A dedicated level offers two generous bedrooms and a beautifully appointed 4-piece bathroom for family and guests. The primary suite has its own floor, complete with a walk-in closet, laundry room, and a spa-inspired ensuite with heated floors, soaker tub, and custom tile shower. Above the main floor is a large family/flex room that accesses the crown jewel of the home--a private rooftop patio oasis with a built-in kitchen, tiled flooring, and electric louvered roof, all framed by spectacular lake views. Whether a full-time home or retreat, this residence blends luxury, comfort, and proximity t...