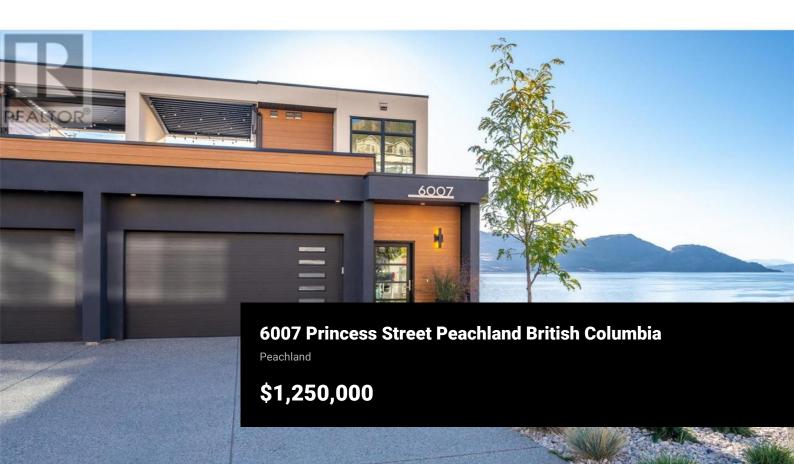

Experience modern Okanagan living in Somerset Heights, Peachland--where top-tier construction, upscale finishes and a West Coast architectural influence meet unparalleled views of Okanagan Lake. This meticulously built townhome is the largest walkout floor plan in the development and benefits from its corner unit location, offering additional windows and enhanced privacy. A private elevator provides effortless access to all floors, suiting a range of lifestyles and age groups. The main floor features a timeless and stunning kitchen with premium appliances, custom cabinetry, and a spacious island. The living and dining area is highlighted by an elegant fireplace and a balcony with a barbecue gas hookup while the floor-to-ceiling windows create the sensation of floating above the lake. A dedicated level offers two generous bedrooms and a beautifully appointed 4-piece bathroom for family and guests. The primary suite has its own floor, complete with a walk-in closet, laundry room, and a spa-inspired ensuite with heated floors, soaker tub, and custom tile shower. Above the main floor is a large family/flex room that accesses the crown jewel of the home--a private rooftop patio oasis with a built-in kitchen, tiled flooring, and electric louvered roof, all framed by spectacular lake views. Whether a full-time home or retreat, this residence blends luxury, comfort, and proximity t...