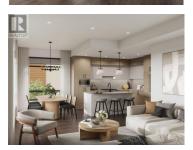

Somerset Heights is Peachland's exclusive collection of Premium Homes. In the heart of the Okanagan lies Somerset Heights, where luxury intertwines with the essence of the region. This nearly completed home offers 2,054 square feet of interior living space, plus an additional 532 square feet of exterior living space spread across two decks and a patio. A private elevator ensures comfort and accessibility as you transition throughout 4 exquisitely designed living levels. Expansive windows allow the home to be bathed in natural light and well-planned layouts plus soaring 9'6" ceilings infuse each room with a feeling of spaciousness, while custom finishes add a touch of elegance and comfort to your experience. Luxury extends beyond the view with spacious walk-in closets featuring built-in organizers, heated flooring in the bathroom for added comfort during cooler months, and a fully tiled shower enclosure for a seamless and sleek appearance. Enjoy the soothing nature of the rain shower, complemented by a convenient built-in bench and wall niche to neatly tuck away all your personal belongings. Additional highlights include a double car garage wired for EV charging and two extra driveway spaces. Whether entertaining guests or seeking quiet relaxation, expansive outdoor areas offer an idyllic setting, complemented by meticulously manicured landscapes. This is a presale opportunit...