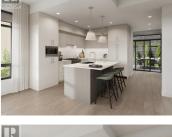

Somerset Heights is Peachland's exclusive collection of Premium Homes. In the heart of the Okanagan lies Somerset Heights, where luxury intertwines with the essence of the region. This nearly completed home offers 2,054 square feet of interior living space, plus an additional 532 square feet of exterior living space spread across two decks and a patio. A private elevator ensures comfort and accessibility as you transition throughout 4 exquisitely designed living levels. Expansive windows allow the home to be bathed in natural light and well-planned layouts plus soaring 9'6" ceilings infuse each room with a feeling of spaciousness, while custom finishes add a touch of elegance and comfort to your experience. Luxury extends beyond the view with spacious walk-in closets featuring built-in organizers, heated flooring in the bathroom for added comfort during cooler months, and a fully tiled shower enclosure for a seamless and sleek appearance. Enjoy the soothing nature of the rain shower, complemented by a convenient built-in bench and wall niche to neatly tuck away all your personal belongings. Additional highlights include a double car garage wired for EV charging and two extra driveway spaces. Whether entertaining guests or seeking quiet relaxation, expansive outdoor areas offer an idyllic setting, complemented by meticulously manicured landscapes. This is a presale opportunit...