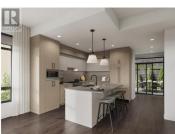

Somerset Heights is Peachland's exclusive collection of Premium Homes. In the heart of the Okanagan lies Somerset Heights, where luxury intertwines with the essence of the region. This nearly completed home offers 2,054 square feet of interior living space, plus an additional 532 square feet of exterior living space spread across two decks and a patio. A private elevator ensures comfort and accessibility as you transition throughout 4 exquisitely designed living levels. Expansive windows allow the home to be bathed in natural light and well-planned layouts plus soaring 9'6" ceilings infuse each room with a feeling of spaciousness, while custom finishes add a touch of elegance and comfort to your experience. Luxury extends beyond the view with spacious walk-in closets featuring built-in organizers, heated flooring in the bathroom for added comfort during cooler months, and a fully tiled shower enclosure for a seamless and sleek appearance. Enjoy the soothing nature of the rain shower, complemented by a convenient built-in bench and wall niche to neatly tuck away all your personal belongings. Additional highlights include a double car garage wired for EV charging and two extra driveway spaces. Whether entertaining guests or seeking quiet relaxation, expansive outdoor areas offer an idyllic setting, complemented by meticulously manicured landscapes. This is a presale opportunit...