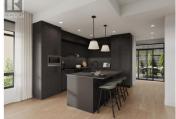

Somerset Heights is Peachland's exclusive collection of Premium Homes. In the heart of the Okanagan lies Somerset Heights, where luxury intertwines with the essence of the region. This nearly completed home offers 2,054 square feet of interior living space, plus an additional 532 square feet of exterior living space spread across two decks and a patio. A private elevator ensures comfort and accessibility as you transition throughout 4 exquisitely designed living levels. Expansive windows allow the home to be bathed in natural light and well-planned layouts plus soaring 9'6" ceilings infuse each room with a feeling of spaciousness, while custom finishes add a touch of elegance and comfort to your experience. Luxury extends beyond the view with spacious walk-in closets featuring built-in organizers, heated flooring in the bathroom for added comfort during cooler months, and a fully tiled shower enclosure for a seamless and sleek appearance. Enjoy the soothing nature of the rain shower, complemented by a convenient built-in bench and wall niche to neatly tuck away all your personal belongings. Additional highlights include a double car garage wired for EV charging and two extra driveway spaces. Whether entertaining guests or seeking quiet relaxation, expansive outdoor areas offer an idyllic setting, complemented by meticulously manicured landscapes. This is a presale opportunit...