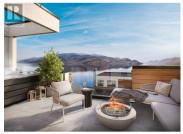

Somerset Heights is Peachland's exclusive collection of Premium Homes. In the heart of the Okanagan lies Somerset Heights, where luxury intertwines with the essence of the region. This nearly completed home offers 2,054 square feet of interior living space, plus an additional 532 square feet of exterior living space spread across two decks and a patio. A private elevator ensures comfort and accessibility as you transition throughout 4 exquisitely designed living levels. Expansive windows allow the home to be bathed in natural light and well-planned layouts plus soaring 9'6" ceilings infuse each room with a feeling of spaciousness, while custom finishes add a touch of elegance and comfort to your experience. Luxury extends beyond the view with spacious walk-in closets featuring built-in organizers, heated flooring in the bathroom for added comfort during cooler months, and a fully tiled shower enclosure for a seamless and sleek appearance. Enjoy the soothing nature of the rain shower, complemented by a convenient built-in bench and wall niche to neatly tuck away all your personal belongings. Additional highlights include a double car garage wired for EV charging and two extra driveway spaces. Whether entertaining guests or seeking quiet relaxation, expansive outdoor areas offer an idyllic setting, complemented by meticulously manicured landscapes. This is a presale opportunit...