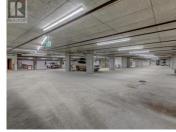

'THE LOFT' Penthouses are available now! Architectural innovation paired with a thoughtful and modern design. Showcased by 20' vaulted ceilings with exposed beams, dramatic 2-story windows and a private deck with jaw-dropping views. This north-east facing unit located on the top floor offers a spacious, open concept layout with 2 bedrooms. Purchase includes a design consultation with the developer to select finishing options and customize your kitchen. Situated just a few steps away from grocery stores, coffee shops, restaurants, the Yukon River walking trails and the community events at Shipyards Park. Also includes exterior amenity space and underground parking. (id:6769)