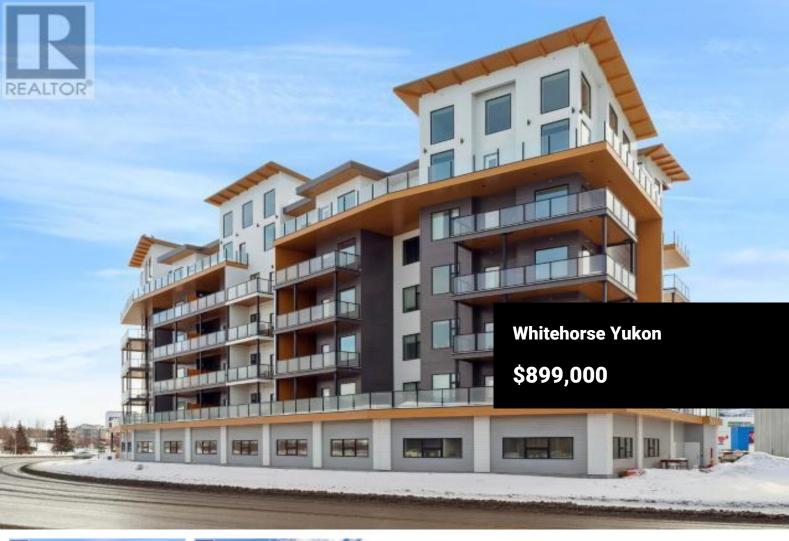

'THE LOFT' Penthouses are available now! Architectural innovation paired with a thoughtful and modern design. Showcased by 20' vaulted ceilings with exposed beams, dramatic 2-story windows and a private deck with jaw-dropping views. This north-east facing unit located on the top floor offers a spacious, open concept layout with 2 bedrooms. Purchase includes a design consultation with the developer to select finishing options and customize your kitchen. Situated just a few steps away from grocery stores, coffee shops, restaurants, the Yukon River walking trails and the community events at Shipyards Park. Also includes exterior amenity space and underground parking. (id:6769)