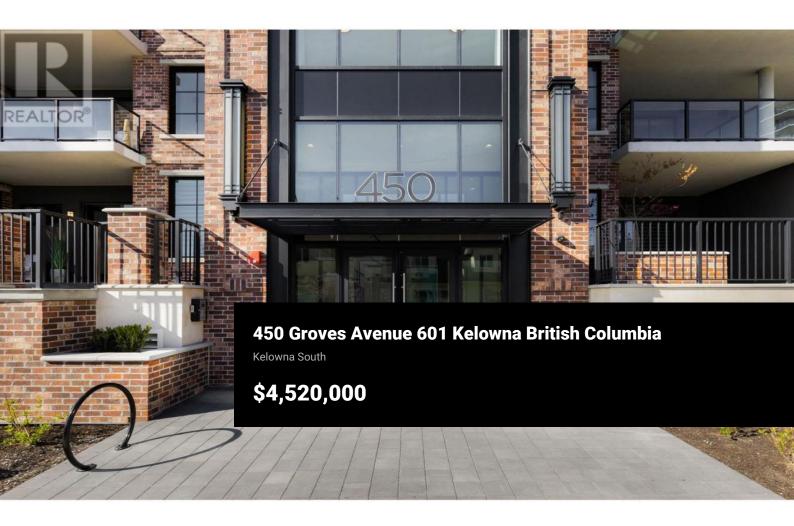

WA

RE/MAX Kelowna 100-1553 Harvey Avenue Kelowna, BC, Canada Welcome to 450 PARC. Award winning designers Zeidler Architects and Craig Mohr of Vineyard Developments, team up to create this Six Storey Manhattaninspired, masterpiece. Located in the most sought-after location in the Okanagan Valley, Pandosy Village - an area known for its quiet charm and wealth of unique restaurants, cafes and boutiques. Salons and spas, health and wellness centers and numerous lifestyle services are all at your doorstep. Enjoy the peace and quiet from this Concrete and Steel Frame building sitting on a tree-lined sanctuary, while being in close proximity to the beautiful beaches of Okanagan Lake. 450 PARC consists of only twenty high-end and spacious units. Eliminate wait times by sharing one elevator with just 9 other owners! This 2,260 sqft unit has 10' ceilings, 7.5"" engineered oak flooring, a gas fireplace, quartz countertops, custom beams in great room and Primary Bedroom, Premium Miele appliances, and a 16' central island with breakfast counter overhang to sip your morning coffee or head to one of your 2 Balconies totaling 1,039 sqft of outdoor space including a built-in outdoor kitchen. In your Primary En-suite Bathroom - polished porcelain tile floor, matching polished tile shower surround, a freestanding soaker tub and more beautiful touches throughout. This is a one-of-a-kind unit in a remarkable building that provides ultimate convenience. ...