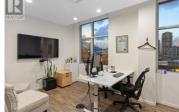

Opportunity to Sublease 6th floor office space at the Innovation centre located downtown Kelowna. Two units available with the option to be leased separately or together. Together both units total an aggregate of ~ 4,009 sf with 2,404 sf being allocated to unit 601 and 1,605 sf belonging to unit 602. Unit 601 features 7 enclosed offices, boardroom, kitchenette, open co-working space, casual seating area, and a storage room. Unit 602 includes a kitchenette, open work space and two enclosed offices. Both units are elevator accessible with common washrooms. Conveniently located in close proximity to the upcoming UBCO downtown campus, high rise residential towers, Okanagan Lake, beaches, and a variety of restaurants, shops and professional services. Two parking stalls available at City of Kelowna rates. Ceiling heights to be confirmed. Sublease expires Dec 30th 2025. (id:6769)