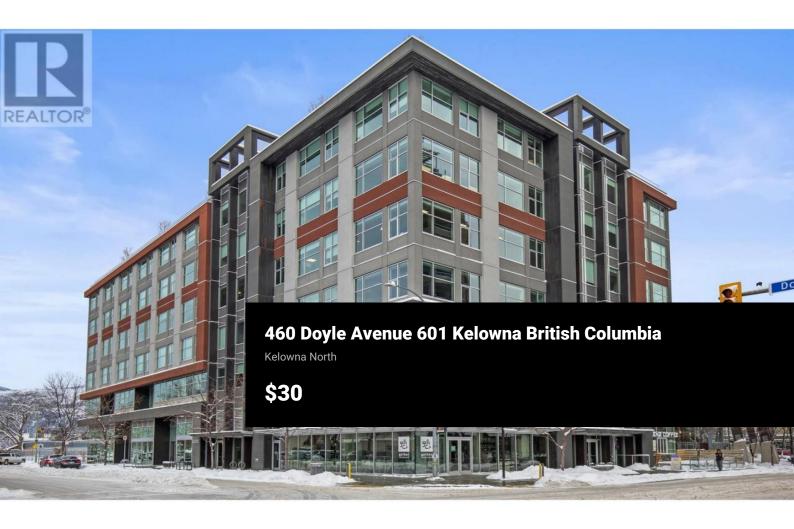

Opportunity to Sublease 6th floor office space at the Innovation centre located downtown Kelowna. Two units available with the option to be leased separately or together. Together both units total an aggregate of ~ 4,009 sf with 2,404 sf being allocated to unit 601 and 1,605 sf belonging to unit 602. Unit 601 features 7 enclosed offices, boardroom, kitchenette, open co-working space, casual seating area, and a storage room. Unit 602 includes a kitchenette, open work space and two enclosed offices. Both units are elevator accessible with common washrooms. Conveniently located in close proximity to the upcoming UBCO downtown campus, high rise residential towers, Okanagan Lake, beaches, and a variety of restaurants, shops and professional services. Two parking stalls available at City of Kelowna rates. Ceiling heights to be confirmed. Sublease expires Dec 30th 2025. (id:6769)