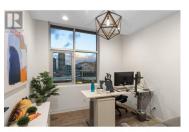

Opportunity to Sublease 6th floor office space at the Innovation centre located downtown Kelowna. Two units available with the option to be leased separately or together. Together both units total an aggregate of ~ 4,009 sf with 2,404 sf being allocated to unit 601 and 1,605 sf belonging to unit 602. Unit 601 features 7 enclosed offices, boardroom, kitchenette, open co-working space, casual seating area, and a storage room. Unit 602 includes a kitchenette, open work space and two enclosed offices. Both units are elevator accessible with common washrooms. Conveniently located in close proximity to the upcoming UBCO downtown campus, high rise residential towers, Okanagan Lake, beaches, and a variety of restaurants, shops and professional services. Two parking stalls available at City of Kelowna rates. Ceiling heights to be confirmed. Sublease expires Dec 30th 2025. (id:6769)