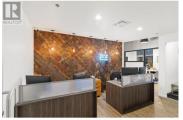

Opportunity to Sublease 6th floor office space at the Innovation centre located downtown Kelowna. Two units available with the option to be leased separately or together. Together both units total an aggregate of ~ 4,009 sf with 2,404 sf being allocated to unit 601 and 1,605 sf belonging to unit 602. Unit 601 features 7 enclosed offices, boardroom, kitchenette, open co-working space, casual seating area, and a storage room. Unit 602 includes a kitchenette, open work space and two enclosed offices. Both units are elevator accessible with common washrooms. Conveniently located in close proximity to the upcoming UBCO downtown campus, high rise residential towers, Okanagan Lake, beaches, and a variety of restaurants, shops and professional services. Two parking stalls available at City of Kelowna rates. Ceiling heights to be confirmed. Sublease expires Dec 30th 2025. (id:6769)