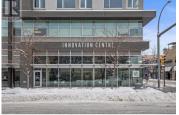

Opportunity to Sublease 6th floor office space at the Innovation centre located downtown Kelowna. Two units available with the option to be leased separately or together. Together both units total an aggregate of ~ 4,009 sf with 2,404 sf being allocated to unit 601 and 1,605 sf belonging to unit 602. Unit 601 features 7 enclosed offices, boardroom, kitchenette, open co-working space, casual seating area, and a storage room. Unit 602 includes a kitchenette, open work space and two enclosed offices. Both units are elevator accessible with common washrooms. Conveniently located in close proximity to the upcoming UBCO downtown campus, high rise residential towers, Okanagan Lake, beaches, and a variety of restaurants, shops and professional services. Two parking stalls available at City of Kelowna rates. Ceiling heights to be confirmed. Sublease expires Dec 30th 2025. (id:6769)