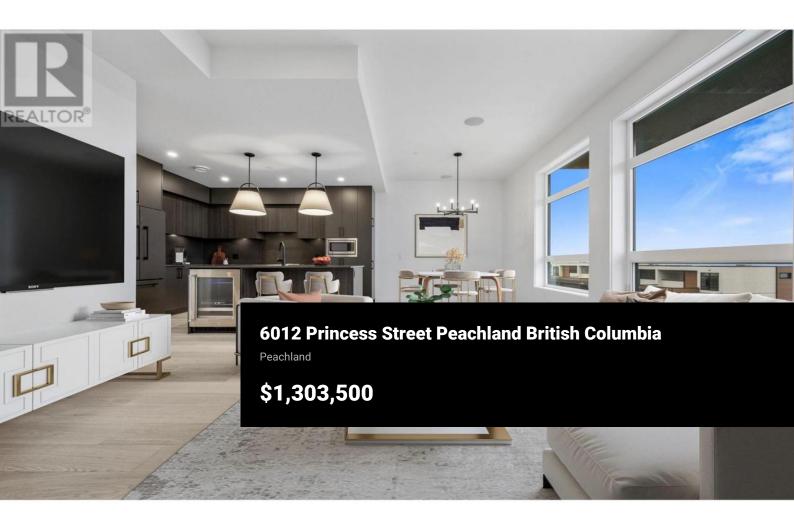

Somerset Heights is Peachland's exclusive collection of Premium Homes. In the heart of the Okanagan lies Somerset Heights, where luxury intertwines with the essence of the region. This newly completed home offers 2,131 square feet of interior living space, plus an additional 532 square feet of exterior living space spread across two decks and a patio. A private elevator ensures comfort and accessibility as you transition throughout 4 exquisitely designed living levels. Expansive windows allow the home to be bathed in natural light and well-planned layouts plus soaring 9'6" ceilings infuse each room with a feeling of spaciousness, while custom finishes add a touch of elegance and comfort to your experience. Luxury extends beyond the view with spacious walk-in closets featuring built-in organizers, heated flooring in the bathroom for added comfort during cooler months, and a fully tiled shower enclosure for a seamless and sleek appearance. Enjoy the soothing nature of the rain shower, complemented by a convenient built-in bench and wall niche to neatly tuck away all your personal belongings. Additional highlights include a double car garage wired for EV charging and two extra driveway spaces. Whether entertaining guests or seeking quiet relaxation, expansive outdoor areas offer an idyllic setting, complemented by meticulously manicured landscapes. Sales Gallery located at 6004...