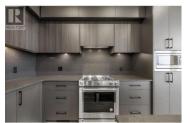

Somerset Heights is Peachland's exclusive collection of Premium Homes. In the heart of the Okanagan lies Somerset Heights, where luxury intertwines with the essence of the region. This newly completed home offers 2,131 square feet of interior living space, plus an additional 532 square feet of exterior living space spread across two decks and a patio. A private elevator ensures comfort and accessibility as you transition throughout 4 exquisitely designed living levels. Expansive windows allow the home to be bathed in natural light and well-planned layouts plus soaring 9'6" ceilings infuse each room with a feeling of spaciousness, while custom finishes add a touch of elegance and comfort to your experience. Luxury extends beyond the view with spacious walk-in closets featuring built-in organizers, heated flooring in the bathroom for added comfort during cooler months, and a fully tiled shower enclosure for a seamless and sleek appearance. Enjoy the soothing nature of the rain shower, complemented by a convenient built-in bench and wall niche to neatly tuck away all your personal belongings. Additional highlights include a double car garage wired for EV charging and two extra driveway spaces. Whether entertaining guests or seeking quiet relaxation, expansive outdoor areas offer an idyllic setting, complemented by meticulously manicured landscapes. Sales Gallery located at 6004...