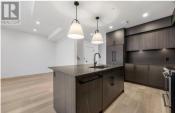

Somerset Heights is Peachland's exclusive collection of Premium Homes. In the heart of the Okanagan lies Somerset Heights, where luxury intertwines with the essence of the region. This newly completed home offers 2,131 square feet of interior living space, plus an additional 532 square feet of exterior living space spread across two decks and a patio. A private elevator ensures comfort and accessibility as you transition throughout 4 exquisitely designed living levels. Expansive windows allow the home to be bathed in natural light and well-planned layouts plus soaring 9'6" ceilings infuse each room with a feeling of spaciousness, while custom finishes add a touch of elegance and comfort to your experience. Luxury extends beyond the view with spacious walk-in closets featuring built-in organizers, heated flooring in the bathroom for added comfort during cooler months, and a fully tiled shower enclosure for a seamless and sleek appearance. Enjoy the soothing nature of the rain shower, complemented by a convenient built-in bench and wall niche to neatly tuck away all your personal belongings. Additional highlights include a double car garage wired for EV charging and two extra driveway spaces. Whether entertaining guests or seeking quiet relaxation, expansive outdoor areas offer an idyllic setting, complemented by meticulously manicured landscapes. Sales Gallery located at 6004...