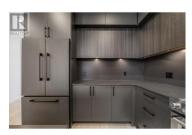

Somerset Heights is Peachland's exclusive collection of Premium Homes. In the heart of the Okanagan lies Somerset Heights, where luxury intertwines with the essence of the region. This newly completed home offers 2,131 square feet of interior living space, plus an additional 532 square feet of exterior living space spread across two decks and a patio. A private elevator ensures comfort and accessibility as you transition throughout 4 exquisitely designed living levels. Expansive windows allow the home to be bathed in natural light and well-planned layouts plus soaring 9'6" ceilings infuse each room with a feeling of spaciousness, while custom finishes add a touch of elegance and comfort to your experience. Luxury extends beyond the view with spacious walk-in closets featuring built-in organizers, heated flooring in the bathroom for added comfort during cooler months, and a fully tiled shower enclosure for a seamless and sleek appearance. Enjoy the soothing nature of the rain shower, complemented by a convenient built-in bench and wall niche to neatly tuck away all your personal belongings. Additional highlights include a double car garage wired for EV charging and two extra driveway spaces. Whether entertaining guests or seeking quiet relaxation, expansive outdoor areas offer an idyllic setting, complemented by meticulously manicured landscapes. Sales Gallery located at 6004...