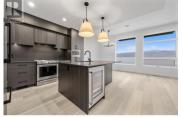

Somerset Heights is Peachland's exclusive collection of Premium Homes. In the heart of the Okanagan lies Somerset Heights, where luxury intertwines with the essence of the region. This newly completed home offers 2,131 square feet of interior living space, plus an additional 532 square feet of exterior living space spread across two decks and a patio. A private elevator ensures comfort and accessibility as you transition throughout 4 exquisitely designed living levels. Expansive windows allow the home to be bathed in natural light and well-planned layouts plus soaring 9'6" ceilings infuse each room with a feeling of spaciousness, while custom finishes add a touch of elegance and comfort to your experience. Luxury extends beyond the view with spacious walk-in closets featuring built-in organizers, heated flooring in the bathroom for added comfort during cooler months, and a fully tiled shower enclosure for a seamless and sleek appearance. Enjoy the soothing nature of the rain shower, complemented by a convenient built-in bench and wall niche to neatly tuck away all your personal belongings. Additional highlights include a double car garage wired for EV charging and two extra driveway spaces. Whether entertaining guests or seeking quiet relaxation, expansive outdoor areas offer an idyllic setting, complemented by meticulously manicured landscapes. Sales Gallery located at 6004...