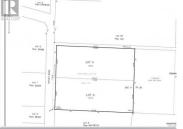

For more information click the brochure button below. Fantastic opportunity awaits on this expansive 2.47-acre parcel nestled in the tranquil countryside of sought-after Lake Country, British Columbia. Revel in sweeping vistas of Okanagan Lake and majestic mountains from this serene locale. Boasting 211 feet of frontage along the well-maintained Ottley Road and stretching 510 feet deep, this property enjoys a serene ambiance. Flanked by an equally spacious vacant lot to the south, and a conservation zoned area to the east spanning 264 feet in depth, tranquility and privacy abound. To the north lies an undeveloped walking trail and 10 acres of untouched land, enhancing the sense of seclusion. All essential services including electricity, water, gas, and cable are readily available, ensuring convenience and comfort. Zoned RR2, this property offers versatility, permitting the construction of a primary residence, along with amenities such as a pool and accessory structures. The gently sloping terrain presents endless possibilities for crafting your dream abode. Embrace a lifestyle of leisure and adventure with nearby amenities including beaches, a boat launch, renowned wineries, and scenic hiking and biking trails. Additionally, the esteemed UBCO University and Kelowna International Airport are conveniently situated just 10 minutes away, enhancing accessibility and convenience! ...