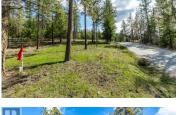

For more information click the brochure button below. Fantastic opportunity awaits on this expansive 2.47-acre parcel nestled in the tranquil countryside of sought-after Lake Country, British Columbia. Revel in sweeping vistas of Okanagan Lake and majestic mountains from this serene locale. Boasting 211 feet of frontage along the well-maintained Ottley Road and stretching 510 feet deep, this property enjoys a serene ambiance. Flanked by an equally spacious vacant lot to the south, and a conservation zoned area to the east spanning 264 feet in depth, tranquility and privacy abound. To the north lies an undeveloped walking trail and 10 acres of untouched land, enhancing the sense of seclusion. All essential services including electricity, water, gas, and cable are readily available, ensuring convenience and comfort. Zoned RR2, this property offers versatility, permitting the construction of a primary residence, along with amenities such as a pool and accessory structures. The gently sloping terrain presents endless possibilities for crafting your dream abode. Embrace a lifestyle of leisure and adventure with nearby amenities including beaches, a boat launch, renowned wineries, and scenic hiking and biking trails. Additionally, the esteemed UBCO University and Kelowna International Airport are conveniently situated just 10 minutes away, enhancing accessibility and convenience! ...