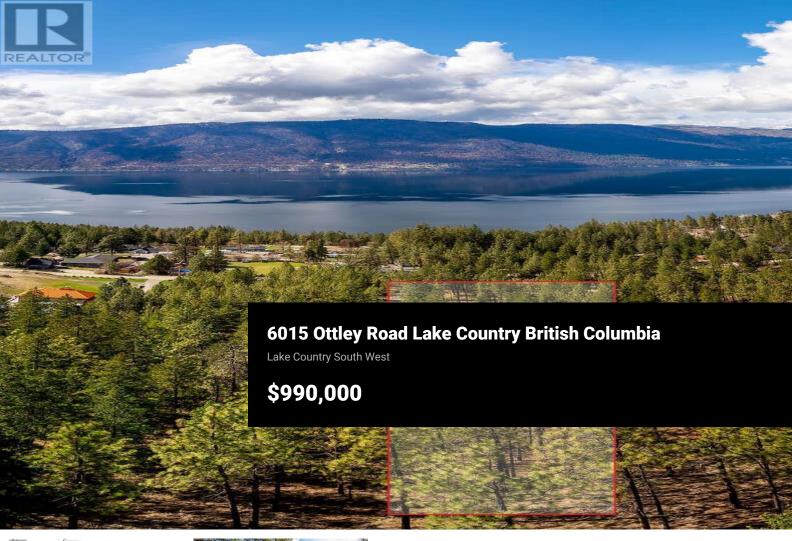

For more information click the brochure button below. Fantastic opportunity awaits on this expansive 2.47-acre parcel nestled in the tranquil countryside of sought-after Lake Country, British Columbia. Revel in sweeping vistas of Okanagan Lake and majestic mountains from this serene locale. Boasting 211 feet of frontage along the well-maintained Ottley Road and stretching 510 feet deep, this property enjoys a serene ambiance. Flanked by an equally spacious vacant lot to the south, and a conservation zoned area to the east spanning 264 feet in depth, tranquility and privacy abound. To the north lies an undeveloped walking trail and 10 acres of untouched land, enhancing the sense of seclusion. All essential services including electricity, water, gas, and cable are readily available, ensuring convenience and comfort. Zoned RR2, this property offers versatility, permitting the construction of a primary residence, along with amenities such as a pool and accessory structures. The gently sloping terrain presents endless possibilities for crafting your dream abode. Embrace a lifestyle of leisure and adventure with nearby amenities including beaches, a boat launch, renowned wineries, and scenic hiking and biking trails. Additionally, the esteemed UBCO University and Kelowna International Airport are conveniently situated just 10 minutes away, enhancing accessibility and convenience! ...