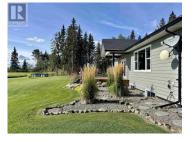

Gorgeous new home (2019) on 5.56 private acres located just 10 minutes from Vanderhoof, with Southern exposure and lovely views of Sinkut Mountain. This property offers an attached heated triple garage, beautiful established landscaping, and numerous areas around the yard to relax and enjoy the peaceful country living. The energy efficient home boasts an open concept design, a sprawling kitchen, a bright living room with a propane fireplace, and garden doors off the dining room to go out to the sun deck. The primary bedroom is an oasis and features a walk-in closet and an enormous ensuite with a soaker tub, separate vanities, custom tiled shower and it even has garden doors leading outside. You will also appreciate the family room and rec room as well as a gym room in the basement. (id:6769)