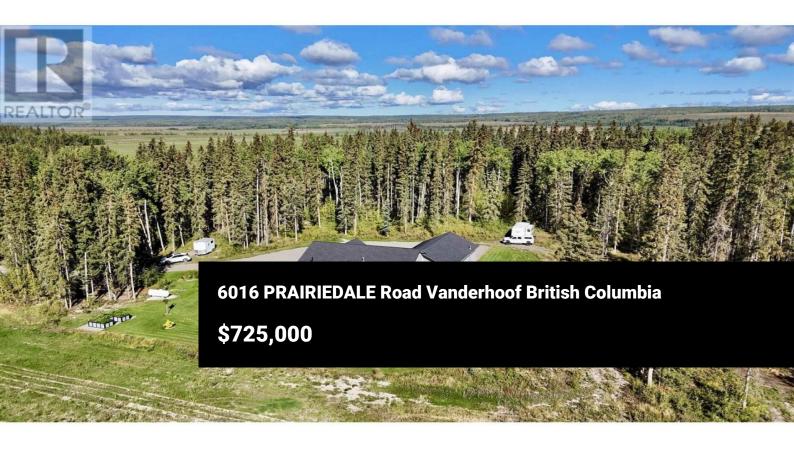

Gorgeous new home (2019) on 5.56 private acres located just 10 minutes from Vanderhoof, with Southern exposure and lovely views of Sinkut Mountain. This property offers an attached heated triple garage, beautiful established landscaping, and numerous areas around the yard to relax and enjoy the peaceful country living. The energy efficient home boasts an open concept design, a sprawling kitchen, a bright living room with a propane fireplace, and garden doors off the dining room to go out to the sun deck. The primary bedroom is an oasis and features a walk-in closet and an enormous ensuite with a soaker tub, separate vanities, custom tiled shower and it even has garden doors leading outside. You will also appreciate the family room and rec room as well as a gym room in the basement. (id:6769)