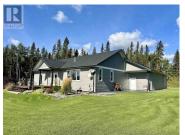

Gorgeous new home (2019) on 5.56 private acres located just 10 minutes from Vanderhoof, with Southern exposure and lovely views of Sinkut Mountain. This property offers an attached heated triple garage, beautiful established landscaping, and numerous areas around the yard to relax and enjoy the peaceful country living. The energy efficient home boasts an open concept design, a sprawling kitchen, a bright living room with a propane fireplace, and garden doors off the dining room to go out to the sun deck. The primary bedroom is an oasis and features a walk-in closet and an enormous ensuite with a soaker tub, separate vanities, custom tiled shower and it even has garden doors leading outside. You will also appreciate the family room and rec room as well as a gym room in the basement. (id:6769)