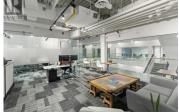

Opportunity to Sublease 6th floor office space at the Innovation centre located downtown Kelowna. Two units available with the option to be leased separately or together. Together both units total an aggregate of ~ 4,009 sf with 2,404 sf being allocated to unit 601 and 1,605 sf belonging to unit 602. Unit 601 features 7 enclosed offices, boardroom, kitchenette, open co-working space, casual seating area, and a storage room. Unit 602 includes a kitchenette, open work space and two enclosed offices. Both units are elevator accessible with common washrooms. Conveniently located in close proximity to the upcoming UBCO downtown campus, high rise residential towers, Okanagan Lake, beaches, and a variety of restaurants, shops and professional services. Two parking stalls available at City of Kelowna rates. Ceiling heights to be confirmed. Sublease expires Dec 30th 2025. (id:6769)