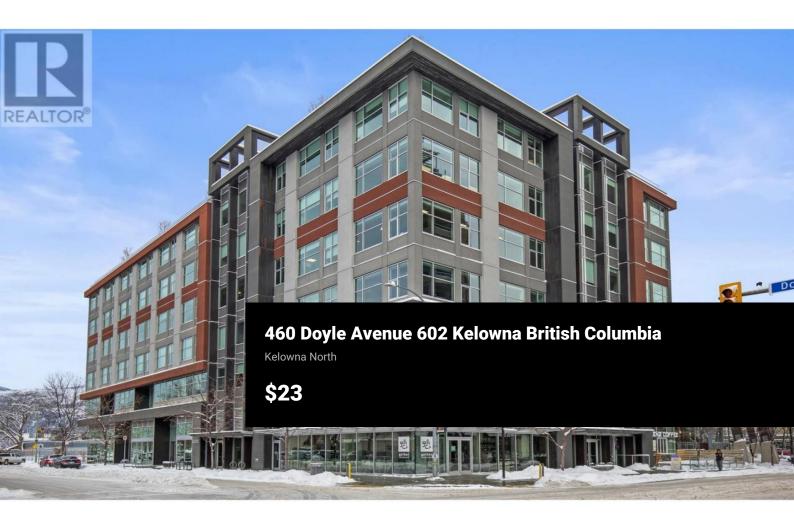

Opportunity to Sublease 6th floor office space at the Innovation centre located downtown Kelowna. Two units available with the option to be leased separately or together. Together both units total an aggregate of ~ 4,009 sf with 2,404 sf being allocated to unit 601 and 1,605 sf belonging to unit 602. Unit 601 features 7 enclosed offices, boardroom, kitchenette, open co-working space, casual seating area, and a storage room. Unit 602 includes a kitchenette, open work space and two enclosed offices. Both units are elevator accessible with common washrooms. Conveniently located in close proximity to the upcoming UBCO downtown campus, high rise residential towers, Okanagan Lake, beaches, and a variety of restaurants, shops and professional services. Two parking stalls available at City of Kelowna rates. Ceiling heights to be confirmed. Sublease expires Dec 30th 2025. (id:6769)