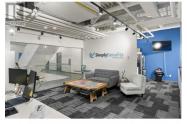

Opportunity to Sublease 6th floor office space at the Innovation centre located downtown Kelowna. Two units available with the option to be leased separately or together. Together both units total an aggregate of ~ 4,009 sf with 2,404 sf being allocated to unit 601 and 1,605 sf belonging to unit 602. Unit 601 features 7 enclosed offices, boardroom, kitchenette, open co-working space, casual seating area, and a storage room. Unit 602 includes a kitchenette, open work space and two enclosed offices. Both units are elevator accessible with common washrooms. Conveniently located in close proximity to the upcoming UBCO downtown campus, high rise residential towers, Okanagan Lake, beaches, and a variety of restaurants, shops and professional services. Two parking stalls available at City of Kelowna rates. Ceiling heights to be confirmed. Sublease expires Dec 30th 2025. (id:6769)