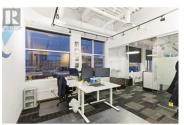

Opportunity to Sublease 6th floor office space at the Innovation centre located downtown Kelowna. Two units available with the option to be leased separately or together. Together both units total an aggregate of ~ 4,009 sf with 2,404 sf being allocated to unit 601 and 1,605 sf belonging to unit 602. Unit 601 features 7 enclosed offices, boardroom, kitchenette, open co-working space, casual seating area, and a storage room. Unit 602 includes a kitchenette, open work space and two enclosed offices. Both units are elevator accessible with common washrooms. Conveniently located in close proximity to the upcoming UBCO downtown campus, high rise residential towers, Okanagan Lake, beaches, and a variety of restaurants, shops and professional services. Two parking stalls available at City of Kelowna rates. Ceiling heights to be confirmed. Sublease expires Dec 30th 2025. (id:6769)