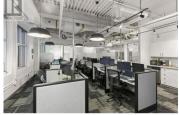

Opportunity to Sublease 6th floor office space at the Innovation centre located downtown Kelowna. Two units available with the option to be leased separately or together. Together both units total an aggregate of ~ 4,009 sf with 2,404 sf being allocated to unit 601 and 1,605 sf belonging to unit 602. Unit 601 features 7 enclosed offices, boardroom, kitchenette, open co-working space, casual seating area, and a storage room. Unit 602 includes a kitchenette, open work space and two enclosed offices. Both units are elevator accessible with common washrooms. Conveniently located in close proximity to the upcoming UBCO downtown campus, high rise residential towers, Okanagan Lake, beaches, and a variety of restaurants, shops and professional services. Two parking stalls available at City of Kelowna rates. Ceiling heights to be confirmed. Sublease expires Dec 30th 2025. (id:6769)