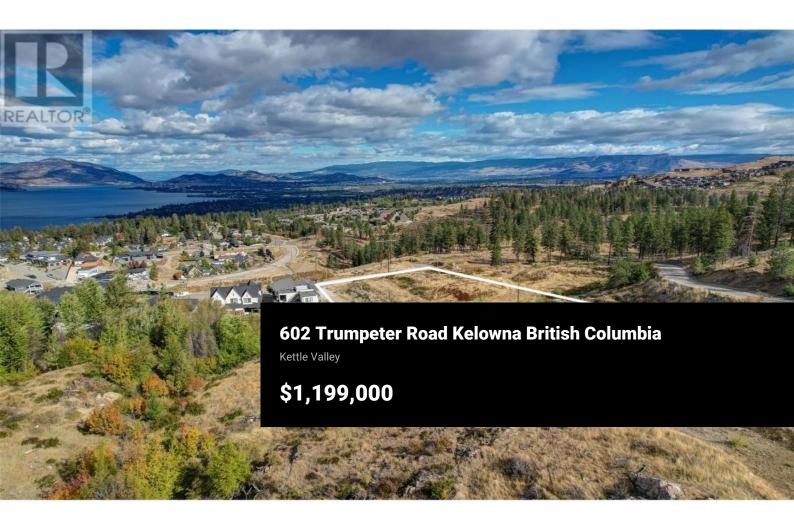

Incredible opportunity to obtain this expansive 2.86 acre building lot with lake views, and backing on to endless green space. Stratification potential to create 3 large single family sites, or keep it as an estate site to construct your dream home, with the ability to add a carriage house, etc. Fully serviced at lot line. Located in the desirable neighbourhood of Kettle Valley, and close proximity to newly developed shopping and services, including grocery and more. Don't miss this amazing property. (id:6769)