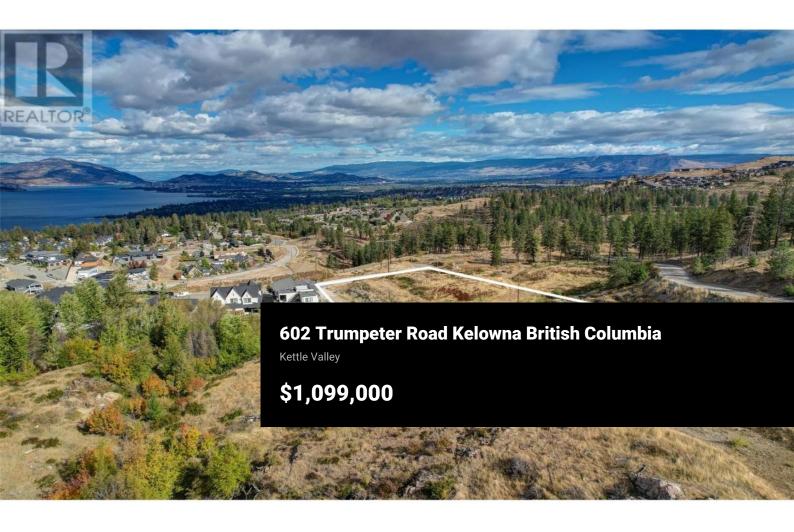

Incredible opportunity to obtain this expansive 2.86 acre building lot with lake views, and backing on to endless green space. Stratification potential to create 3 large single family sites, or keep it as an estate site to construct your dream home, with the ability to add a carriage house, etc. Fully serviced at lot line. Located in the desirable neighbourhood of Kettle Valley, and close proximity to newly developed shopping and services, including grocery and more. Don't miss this amazing property. (id:6769)