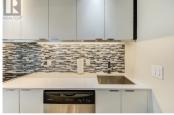

Discover a fresh and exciting urban retreat in the vibrant heart of Downtown Kelowna! This top floor, fully turn key 1-bed, 1-bath is designed to impress with its modern flair and high-end finishes. Step inside and be instantly wowed by the bright natural light, lofty ceilings, and sleek design. This luxe unit features stylish furnishings, a built-in Murphy bed, custom upgrades, and meticulous attention to detail for a true turnkey experience. The open-concept layout effortlessly blends the living room, dining area, bedroom, and kitchen, creating a seamless flow perfect for both relaxation and entertaining. The stylish kitchen is a chef's dream, featuring modern appliances, ample storage, white cabinetry, and sleek countertops, with an island that's perfect for hosting gatherings. Step out onto the expansive, fully covered deck off the kitchen and soak in the stunning views of Knox Mountain. The bedroom is designed with comfort and elegance in mind, offering a spacious layout and a luxurious ensuite bathroom with an upgraded double vanity. Situated in a prime location, this unit is just across from the gym and common patio area, complete with fire tables and BBQs, where you can unwind and enjoy the beautiful views. Living at Sole on St Paul puts you right in the heart of Downtown Kelowna, with the city's best restaurants, shopping, hiking trails, and beaches just steps away....