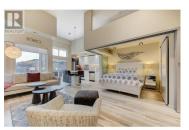

Discover a fresh and exciting urban retreat in the vibrant heart of Downtown Kelowna! This top floor, fully turn key 1-bed, 1-bath is designed to impress with its modern flair and high-end finishes. Step inside and be instantly wowed by the bright natural light, lofty ceilings, and sleek design. This luxe unit features stylish furnishings, a built-in Murphy bed, custom upgrades, and meticulous attention to detail for a true turnkey experience. The open-concept layout effortlessly blends the living room, dining area, bedroom, and kitchen, creating a seamless flow perfect for both relaxation and entertaining. The stylish kitchen is a chef's dream, featuring modern appliances, ample storage, white cabinetry, and sleek countertops, with an island that's perfect for hosting gatherings. Step out onto the expansive, fully covered deck off the kitchen and soak in the stunning views of Knox Mountain. The bedroom is designed with comfort and elegance in mind, offering a spacious layout and a luxurious ensuite bathroom with an upgraded double vanity. Situated in a prime location, this unit is just across from the gym and common patio area, complete with fire tables and BBQs, where you can unwind and enjoy the beautiful views. Living at Sole on St Paul puts you right in the heart of Downtown Kelowna, with the city's best restaurants, shopping, hiking trails, and beaches just steps away....