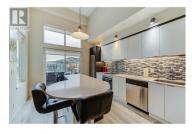

Discover a fresh and exciting urban retreat in the vibrant heart of Downtown Kelowna! This top floor, fully turn key 1-bed, 1-bath is designed to impress with its modern flair and high-end finishes. Step inside and be instantly wowed by the bright natural light, lofty ceilings, and sleek design. This luxe unit features stylish furnishings, a built-in Murphy bed, custom upgrades, and meticulous attention to detail for a true turnkey experience. The open-concept layout effortlessly blends the living room, dining area, bedroom, and kitchen, creating a seamless flow perfect for both relaxation and entertaining. The stylish kitchen is a chef's dream, featuring modern appliances, ample storage, white cabinetry, and sleek countertops, with an island that's perfect for hosting gatherings. Step out onto the expansive, fully covered deck off the kitchen and soak in the stunning views of Knox Mountain. The bedroom is designed with comfort and elegance in mind, offering a spacious layout and a luxurious ensuite bathroom with an upgraded double vanity. Situated in a prime location, this unit is just across from the gym and common patio area, complete with fire tables and BBQs, where you can unwind and enjoy the beautiful views. Living at Sole on St Paul puts you right in the heart of Downtown Kelowna, with the city's best restaurants, shopping, hiking trails, and beaches just steps away....