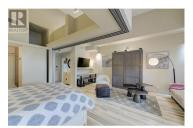

Discover a fresh and exciting urban retreat in the vibrant heart of Downtown Kelowna! This top floor, fully turn key 1-bed, 1-bath is designed to impress with its modern flair and high-end finishes. Step inside and be instantly wowed by the bright natural light, lofty ceilings, and sleek design. This luxe unit features stylish furnishings, a built-in Murphy bed, custom upgrades, and meticulous attention to detail for a true turnkey experience. The open-concept layout effortlessly blends the living room, dining area, bedroom, and kitchen, creating a seamless flow perfect for both relaxation and entertaining. The stylish kitchen is a chef's dream, featuring modern appliances, ample storage, white cabinetry, and sleek countertops, with an island that's perfect for hosting gatherings. Step out onto the expansive, fully covered deck off the kitchen and soak in the stunning views of Knox Mountain. The bedroom is designed with comfort and elegance in mind, offering a spacious layout and a luxurious ensuite bathroom with an upgraded double vanity. Situated in a prime location, this unit is just across from the gym and common patio area, complete with fire tables and BBQs, where you can unwind and enjoy the beautiful views. Living at Sole on St Paul puts you right in the heart of Downtown Kelowna, with the city's best restaurants, shopping, hiking trails, and beaches just steps away....