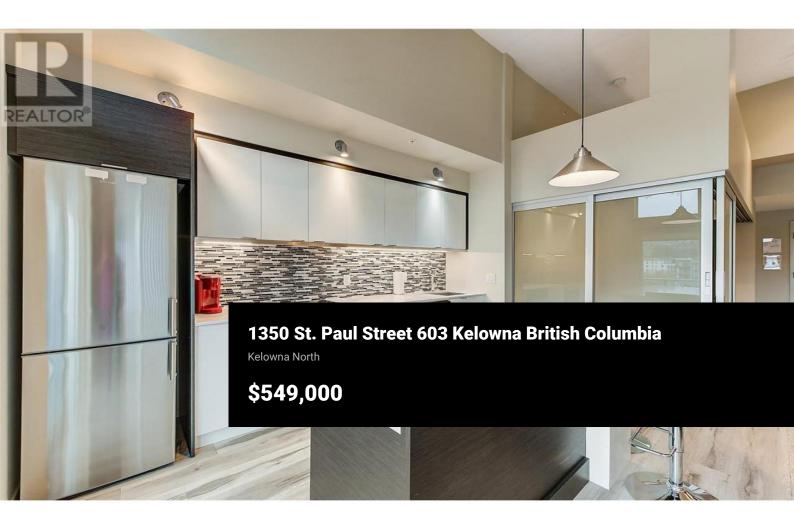

Discover a fresh and exciting urban retreat in the vibrant heart of Downtown Kelowna! This top floor, fully turn key 1-bed, 1-bath is designed to impress with its modern flair and high-end finishes. Step inside and be instantly wowed by the bright natural light, lofty ceilings, and sleek design. This luxe unit features stylish furnishings, a built-in Murphy bed, custom upgrades, and meticulous attention to detail for a true turnkey experience. The open-concept layout effortlessly blends the living room, dining area, bedroom, and kitchen, creating a seamless flow perfect for both relaxation and entertaining. The stylish kitchen is a chef's dream, featuring modern appliances, ample storage, white cabinetry, and sleek countertops, with an island that's perfect for hosting gatherings. Step out onto the expansive, fully covered deck off the kitchen and soak in the stunning views of Knox Mountain. The bedroom is designed with comfort and elegance in mind, offering a spacious layout and a luxurious ensuite bathroom with an upgraded double vanity. Situated in a prime location, this unit is just across from the gym and common patio area, complete with fire tables and BBQs, where you can unwind and enjoy the beautiful views. Living at Sole on St Paul puts you right in the heart of Downtown Kelowna, with the city's best restaurants, shopping, hiking trails, and beaches just steps away....