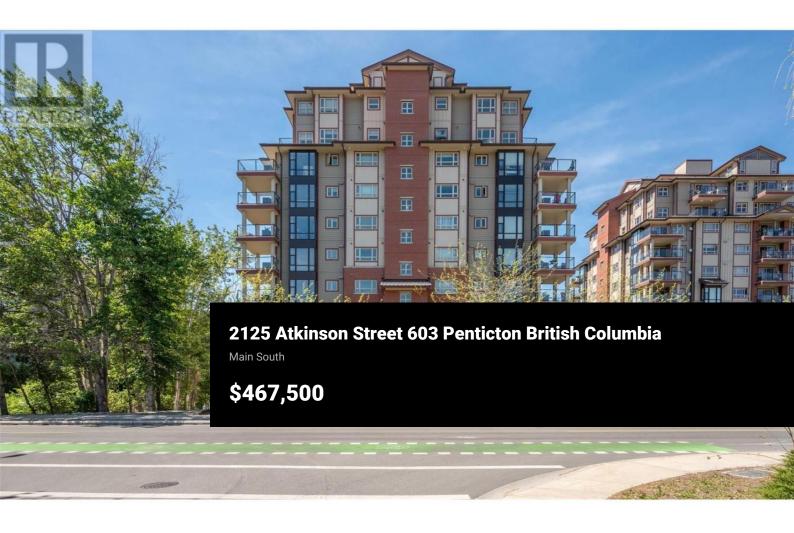

Athens Creek Towers, situated within walking distance of Cherry Lane Mall and public transit, offers a bright and spacious two-bedroom plus den, two-bath condo on the 6th floor. This south-facing unit is vacant and move-in ready. The primary bedroom features a walk-through closet that connects directly to the ensuite bathroom. Recent updated laminate flooring. The unit comes with six appliances, hot water on demand, plus a balcony for outdoor enjoyment. Additional amenities include a secured parking spot and a conveniently located storage locker. The complex also offers an exercise room, library, and meeting room. There are no rental restrictions, and pets are allowed with some limitations. (id:6769)