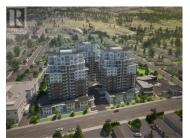

Skaha Lake Towers, Phase 3: BRAND NEW & under construction, steel & concrete condos just a few blocks to Skaha Lake & parks! With completion in 2024, now is the time to pick your condo & choose from a selection of finishing colors & upgrade options. Every unit comes with a parking stall, a storage locker, window coverings and all six appliances. This 2 bedroom 2 bathroom plus den east facing unit is 1183 sqft. This unit has amazing views to the West of the mountain and city and gets morning sun. the decks are totally private and covered. The unit has 2 decks, lots of windows and an efficient open concept floor plan throughout the kitchen, living room and dining room. There is a gas fireplace, gas fired hot water-on-demand, and forced air heating and cooling. There are several different finishing options to choose from including a list of upgrades. The building will have a recreation room, 2 hot tubs and bike lockers. Price includes the net GST. Call today for more details (id:6769)