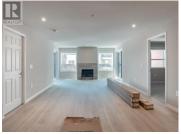

Skaha Lake Towers, Phase 3: BRAND NEW & under construction, steel & concrete condos just a few blocks to Skaha Lake & parks! With completion in 2024, now is the time to pick your condo & choose from a selection of finishing colors & upgrade options. Every unit comes with a parking stall, a storage locker, window coverings and all six appliances. This 2 bedroom 2 bathroom plus den east facing unit is 1183 sqft. This unit has amazing views to the West of the mountain and city and gets morning sun. the decks are totally private and covered. The unit has 2 decks, lots of windows and an efficient open concept floor plan throughout the kitchen, living room and dining room. There is a gas fireplace, gas fired hot water-on-demand, and forced air heating and cooling. There are several different finishing options to choose from including a list of upgrades. The building will have a recreation room, 2 hot tubs and bike lockers. Price includes the net GST. Call today for more details (id:6769)