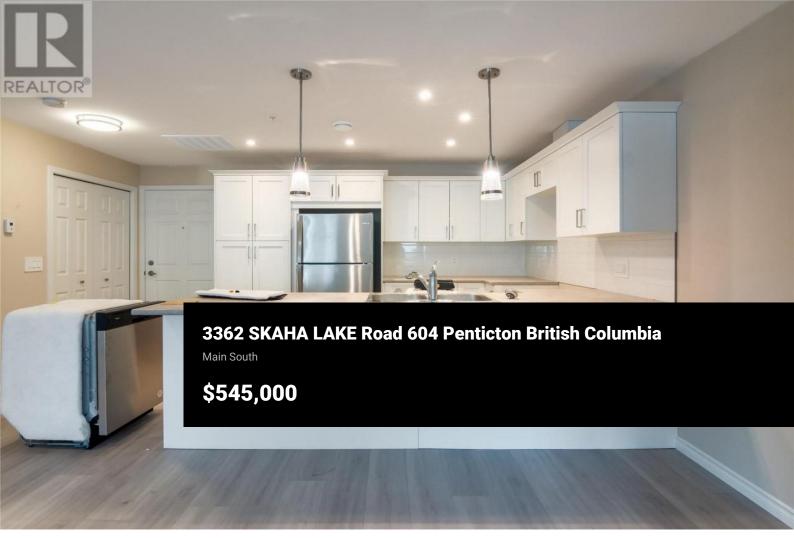

Skaha Lake Towers, Phase 3: BRAND NEW & under construction, steel & concrete condos just a few blocks to Skaha Lake & parks! With completion in 2024, now is the time to pick your condo & choose from a selection of finishing colors & upgrade options. Every unit comes with a parking stall, a storage locker, window coverings and all six appliances. This 2 bedroom 2 bathroom plus den east facing unit is 1183 sqft. This unit has amazing views to the West of the mountain and city and gets morning sun. the decks are totally private and covered. The unit has 2 decks, lots of windows and an efficient open concept floor plan throughout the kitchen, living room and dining room. There is a gas fireplace, gas fired hot water-on-demand, and forced air heating and cooling. There are several different finishing options to choose from including a list of upgrades. The building will have a recreation room, 2 hot tubs and bike lockers. Price includes the net GST. Call today for more details (id:6769)