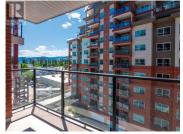

Skaha Lake Towers, Phase 3: BRAND NEW & under construction, steel & concrete condos just a few blocks to Skaha Lake & parks! With completion in 2024, now is the time to pick your condo & choose from a selection of finishing colors & upgrade options. Every unit comes with a parking stall, a storage locker, window coverings and all six appliances. This 2 bedroom 2 bathroom plus den east facing unit is 1183 sqft. This unit has amazing views to the West of the mountain and city and gets morning sun. the decks are totally private and covered. The unit has 2 decks, lots of windows and an efficient open concept floor plan throughout the kitchen, living room and dining room. There is a gas fireplace, gas fired hot water-on-demand, and forced air heating and cooling. There are several different finishing options to choose from including a list of upgrades. The building will have a recreation room, 2 hot tubs and bike lockers. Price includes the net GST. Call today for more details (id:6769)