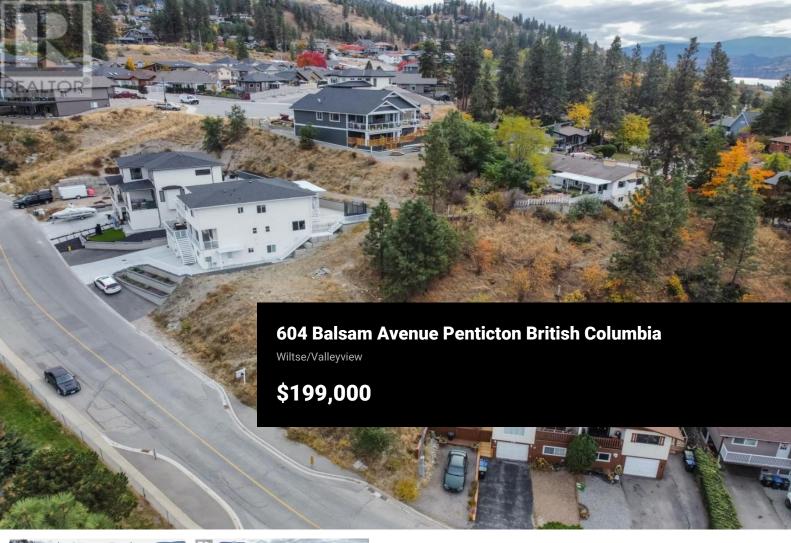

Fantastic building lot in an established neighborhood located in the desirable Wiltse Area. Build your dream home situated between valuable real estate. Build your family a perfect home. There are many possibilities of what you can do with this lot. You do have the opportunity to create a mortgage helper as well. Don't forget that Wilste Elementary School is located right across the street, which is perfect for your children. The building lot is only 5 minutes from downtown and 2 minutes from outdoor recreation, this is the ideal neighborhood to raise your family in. Contact the listing agents for a full package (id:6769)