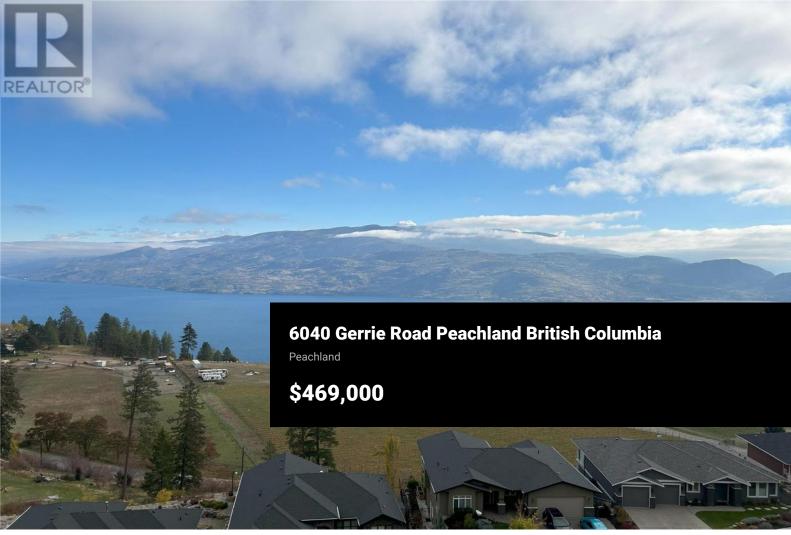

Breathtaking Okanagan Views Await Your Dream Home! Discover the pinnacle of luxury living on this .226-acre parcel boasting southwest-facing 180-degree views of Okanagan Lake and Karmont farms (no homes/powerlines). Nestled on a tranquil no-through road, this prime location provides all that the Okanagan lifestyle has to offer while raising your family or retiring in Peachland! With services available to the lot line and NO GST, seize the opportunity to bring your dream home to life. Build your home faster and save money using some or all of the completed groundwork for a 3,559 sqft West Coast Modern residence, including legal survey, energy compliance report, structural plans, etc. Note that the current building permit application is now cancelled and a new application is needed. (id:6769)