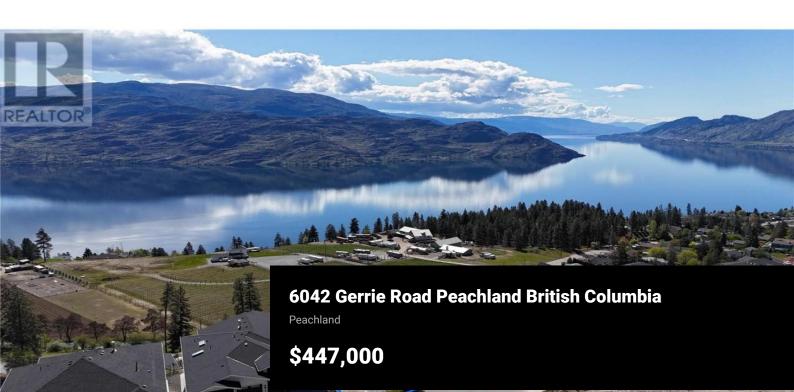

×

Limitless views to Kelowna and Penticton. Gerrie Road is a new, fully serviced community, perched on the South Facing hillside of Peachland. This lot offers a 60' width, is ready to build on with services at the lot line and provides commanding south facing views. Peachland sits geographically in the dead center of the Okanagan; 10 minutes to West Kelowna, 40 minutes to Penticton, and 45 minutes to Kelowna International Airport. Minutes' drive to downtown Peachland, shops, restaurants, medical services, and a 5km public waterfront promenade. Gerrie Road truly provides the best the Okanagan has to offer. Only a few lots remain in this highly sought after community. Don't miss your chance! (id:6769)