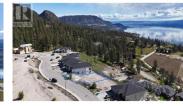

×

Limitless views to Kelowna and Penticton. Gerrie Road is a new, fully serviced community, perched on the South Facing hillside of Peachland. This lot offers a 60' width, is ready to build on with services at the lot line and provides commanding south facing views. Peachland sits geographically in the dead center of the Okanagan; 10 minutes to West Kelowna, 40 minutes to Penticton, and 45 minutes to Kelowna International Airport. Minutes' drive to downtown Peachland, shops, restaurants, medical services, and a 5km public waterfront promenade. Gerrie Road truly provides the best the Okanagan has to offer. Only a few lots remain in this highly sought after community. Don't miss your chance! (id:6769)