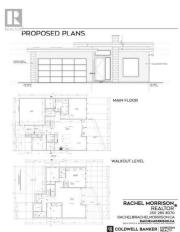

×

Limitless views to Kelowna and Penticton. Gerrie Road is a new, fully serviced community, perched on the South Facing hillside of Peachland. This lot offers a 60' width, is ready to build on with services at the lot line and provides commanding south facing views. Peachland sits geographically in the dead center of the Okanagan; 10 minutes to West Kelowna, 40 minutes to Penticton, and 45 minutes to Kelowna International Airport. Minutes' drive to downtown Peachland, shops, restaurants, medical services, and a 5km public waterfront promenade. Gerrie Road truly provides the best the Okanagan has to offer. Only a few lots remain in this highly sought after community. Don't miss your chance! (id:6769)