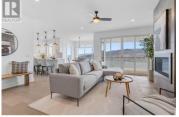

This brand-new residence offers breathtaking, unobstructed views stretching from Kelowna to Rattlesnake Island and Summerland. As you step inside, the expansive main floor windows immediately captivate you with panoramic vistas. The master retreat on the main level features a full ensuite, a walk-in closet, and convenient access to the laundry, ensuring an effortless lifestyle. The open-concept kitchen, dining, and living areas are designed to maximize the stunning views from every angle. The kitchen boasts a walk-in pantry and a gas range, providing a chef-inspired ambiance. The expansive deck enhances your living experience, offering ample outdoor space to soak in the Okanagan's natural beauty. The lower level includes two additional bedrooms and a spacious living room/media room, perfect for family gatherings or entertaining guests. Situated near Antlers Beach Regional Park, this home provides easy access to various parks and recreation facilities, offering countless opportunities for sports, relaxation, and play. Embrace the serene and active lifestyle that this exceptional property affords. (id:6769)