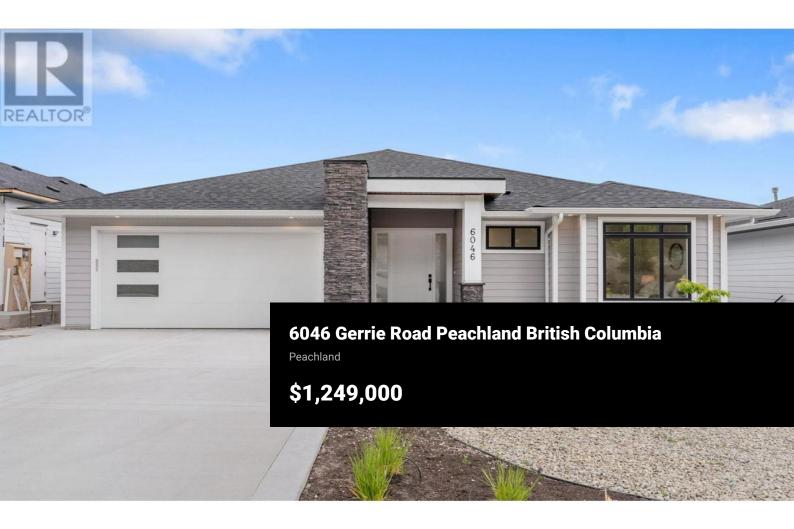

This brand-new residence offers breathtaking, unobstructed views stretching from Kelowna to Rattlesnake Island and Summerland. As you step inside, the expansive main floor windows immediately captivate you with panoramic vistas. The master retreat on the main level features a full ensuite, a walk-in closet, and convenient access to the laundry, ensuring an effortless lifestyle. The open-concept kitchen, dining, and living areas are designed to maximize the stunning views from every angle. The kitchen boasts a walk-in pantry and a gas range, providing a chef-inspired ambiance. The expansive deck enhances your living experience, offering ample outdoor space to soak in the Okanagan's natural beauty. The lower level includes two additional bedrooms and a spacious living room/media room, perfect for family gatherings or entertaining guests. Situated near Antlers Beach Regional Park, this home provides easy access to various parks and recreation facilities, offering countless opportunities for sports, relaxation, and play. Embrace the serene and active lifestyle that this exceptional property affords. (id:6769)