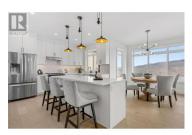

This brand-new residence offers breathtaking, unobstructed views stretching from Kelowna to Rattlesnake Island and Summerland. As you step inside, the expansive main floor windows immediately captivate you with panoramic vistas. The master retreat on the main level features a full ensuite, a walk-in closet, and convenient access to the laundry, ensuring an effortless lifestyle. The open-concept kitchen, dining, and living areas are designed to maximize the stunning views from every angle. The kitchen boasts a walk-in pantry and a gas range, providing a chef-inspired ambiance. The expansive deck enhances your living experience, offering ample outdoor space to soak in the Okanagan's natural beauty. The lower level includes two additional bedrooms and a spacious living room/media room, perfect for family gatherings or entertaining guests. Situated near Antlers Beach Regional Park, this home provides easy access to various parks and recreation facilities, offering countless opportunities for sports, relaxation, and play. Embrace the serene and active lifestyle that this exceptional property affords. (id:6769)