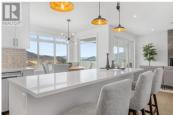

This brand-new residence offers breathtaking, unobstructed views stretching from Kelowna to Rattlesnake Island and Summerland. As you step inside, the expansive main floor windows immediately captivate you with panoramic vistas. The master retreat on the main level features a full ensuite, a walk-in closet, and convenient access to the laundry, ensuring an effortless lifestyle. The open-concept kitchen, dining, and living areas are designed to maximize the stunning views from every angle. The kitchen boasts a walk-in pantry and a gas range, providing a chef-inspired ambiance. The expansive deck enhances your living experience, offering ample outdoor space to soak in the Okanagan's natural beauty. The lower level includes two additional bedrooms and a spacious living room/media room, perfect for family gatherings or entertaining guests. Situated near Antlers Beach Regional Park, this home provides easy access to various parks and recreation facilities, offering countless opportunities for sports, relaxation, and play. Embrace the serene and active lifestyle that this exceptional property affords. (id:6769)