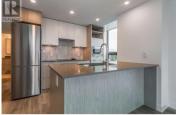

UNBEATABLE PRICE FOR THIS MODERN 2-BDRM --complete with storage locker, secured parking, GST paid+\$8,000 in premium upgrades, including sleek, easy-clean vinyl plank flooring and custom built-in shelving. This 6th floor, corner unit offers a southern, all-day sunshine, a peek-a-boo LAKE view, and 95sf patio with stunning MOUNTAIN vistas. The thoughtful SPLIT-BEDROOM layout ensures privacy and functionality. Furniture in the unit is negotiable for a convenient, MOVE-IN-READY option. This unit's location in the building is just steps to the community garden, expansive lounge deck w/ shared BBQ area, and state-of-the-art gym facilities. Bertram at Bernard is at the heart of downtown Kelowna, offering unparalleled access to shopping, dining, transportation, and entertainment. Live within walking distance of everything this lively community offers while enjoying the tranquility of a welldesigned, quiet home. The building boasts impressive amenities, including bike storage/wash station, a bocce court, and co-working spaces and is pet-friendly (no height restrictions) and features a convenient pet-wash station. To top it off, residents enjoy exclusive rooftop access to the 180-degree sky-pool, spainspired hot tub, and a luxurious community kitchen and dining lounge with breathtaking views. This unit offers a rare combination of affordability, location, and luxury. Don't miss this...