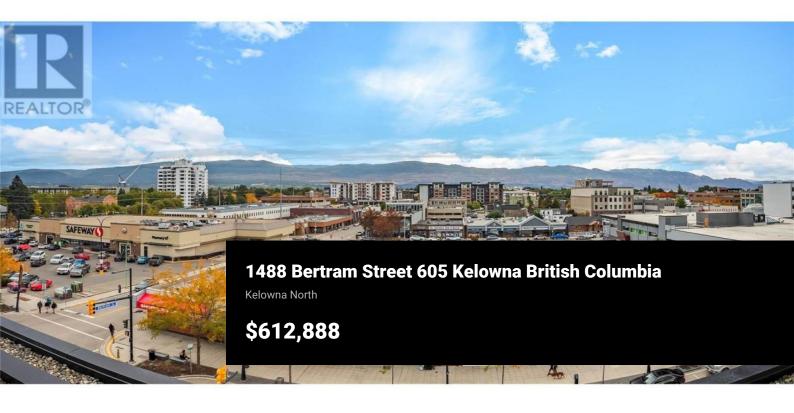

UNBEATABLE PRICE FOR THIS MODERN 2-BDRM --complete with storage locker, secured parking, GST paid+\$8,000 in premium upgrades, including sleek, easy-clean vinyl plank flooring and custom built-in shelving. This 6th floor, corner unit offers a southern, all-day sunshine, a peek-a-boo LAKE view, and 95sf patio with stunning MOUNTAIN vistas. The thoughtful SPLIT-BEDROOM layout ensures privacy and functionality. Furniture in the unit is negotiable for a convenient, MOVE-IN-READY option. This unit's location in the building is just steps to the community garden, expansive lounge deck w/ shared BBQ area, and state-of-the-art gym facilities. Bertram at Bernard is at the heart of downtown Kelowna, offering unparalleled access to shopping, dining, transportation, and entertainment. Live within walking distance of everything this lively community offers while enjoying the tranquility of a welldesigned, quiet home. The building boasts impressive amenities, including bike storage/wash station, a bocce court, and co-working spaces and is pet-friendly (no height restrictions) and features a convenient pet-wash station. To top it off, residents enjoy exclusive rooftop access to the 180-degree sky-pool, spainspired hot tub, and a luxurious community kitchen and dining lounge with breathtaking views. This unit offers a rare combination of affordability, location, and luxury. Don't miss this...