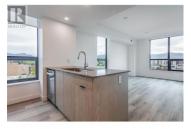

UNBEATABLE PRICE FOR THIS MODERN 2-BDRM --complete with storage locker, secured parking, GST paid+\$8,000 in premium upgrades, including sleek, easy-clean vinyl plank flooring and custom built-in shelving. This 6th floor, corner unit offers a southern, all-day sunshine, a peek-a-boo LAKE view, and 95sf patio with stunning MOUNTAIN vistas. The thoughtful SPLIT-BEDROOM layout ensures privacy and functionality. Furniture in the unit is negotiable for a convenient, MOVE-IN-READY option. This unit's location in the building is just steps to the community garden, expansive lounge deck w/ shared BBQ area, and state-of-the-art gym facilities. Bertram at Bernard is at the heart of downtown Kelowna, offering unparalleled access to shopping, dining, transportation, and entertainment. Live within walking distance of everything this lively community offers while enjoying the tranquility of a welldesigned, quiet home. The building boasts impressive amenities, including bike storage/wash station, a bocce court, and co-working spaces and is pet-friendly (no height restrictions) and features a convenient pet-wash station. To top it off, residents enjoy exclusive rooftop access to the 180-degree sky-pool, spainspired hot tub, and a luxurious community kitchen and dining lounge with breathtaking views. This unit offers a rare combination of affordability, location, and luxury. Don't miss this...