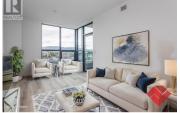

UNBEATABLE PRICE FOR THIS MODERN 2-BDRM --complete with storage locker, secured parking, GST paid+\$8,000 in premium upgrades, including sleek, easy-clean vinyl plank flooring and custom built-in shelving. This 6th floor, corner unit offers a southern, all-day sunshine, a peek-a-boo LAKE view, and 95sf patio with stunning MOUNTAIN vistas. The thoughtful SPLIT-BEDROOM layout ensures privacy and functionality. Furniture in the unit is negotiable for a convenient, MOVE-IN-READY option. This unit's location in the building is just steps to the community garden, expansive lounge deck w/ shared BBQ area, and state-of-the-art gym facilities. Bertram at Bernard is at the heart of downtown Kelowna, offering unparalleled access to shopping, dining, transportation, and entertainment. Live within walking distance of everything this lively community offers while enjoying the tranquility of a welldesigned, quiet home. The building boasts impressive amenities, including bike storage/wash station, a bocce court, and co-working spaces and is pet-friendly (no height restrictions) and features a convenient pet-wash station. To top it off, residents enjoy exclusive rooftop access to the 180-degree sky-pool, spainspired hot tub, and a luxurious community kitchen and dining lounge with breathtaking views. This unit offers a rare combination of affordability, location, and luxury. Don't miss this...