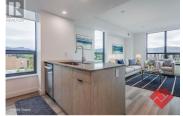

UNBEATABLE PRICE FOR THIS MODERN 2-BDRM --complete with storage locker, secured parking, GST paid+\$8,000 in premium upgrades, including sleek, easy-clean vinyl plank flooring and custom built-in shelving. This 6th floor, corner unit offers a southern, all-day sunshine, a peek-a-boo LAKE view, and 95sf patio with stunning MOUNTAIN vistas. The thoughtful SPLIT-BEDROOM layout ensures privacy and functionality. Furniture in the unit is negotiable for a convenient, MOVE-IN-READY option. This unit's location in the building is just steps to the community garden, expansive lounge deck w/ shared BBQ area, and state-of-the-art gym facilities. Bertram at Bernard is at the heart of downtown Kelowna, offering unparalleled access to shopping, dining, transportation, and entertainment. Live within walking distance of everything this lively community offers while enjoying the tranquility of a welldesigned, quiet home. The building boasts impressive amenities, including bike storage/wash station, a bocce court, and co-working spaces and is pet-friendly (no height restrictions) and features a convenient pet-wash station. To top it off, residents enjoy exclusive rooftop access to the 180-degree sky-pool, spainspired hot tub, and a luxurious community kitchen and dining lounge with breathtaking views. This unit offers a rare combination of affordability, location, and luxury. Don't miss this...