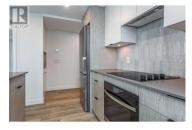

UNBEATABLE PRICE FOR THIS MODERN 2-BDRM --complete with storage locker, secured parking, GST paid+\$8,000 in premium upgrades, including sleek, easy-clean vinyl plank flooring and custom built-in shelving. This 6th floor, corner unit offers a southern, all-day sunshine, a peek-a-boo LAKE view, and 95sf patio with stunning MOUNTAIN vistas. The thoughtful SPLIT-BEDROOM layout ensures privacy and functionality. Furniture in the unit is negotiable for a convenient, MOVE-IN-READY option. This unit's location in the building is just steps to the community garden, expansive lounge deck w/ shared BBQ area, and state-of-the-art gym facilities. Bertram at Bernard is at the heart of downtown Kelowna, offering unparalleled access to shopping, dining, transportation, and entertainment. Live within walking distance of everything this lively community offers while enjoying the tranquility of a welldesigned, quiet home. The building boasts impressive amenities, including bike storage/wash station, a bocce court, and co-working spaces and is pet-friendly (no height restrictions) and features a convenient pet-wash station. To top it off, residents enjoy exclusive rooftop access to the 180-degree sky-pool, spainspired hot tub, and a luxurious community kitchen and dining lounge with breathtaking views. This unit offers a rare combination of affordability, location, and luxury. Don't miss this...