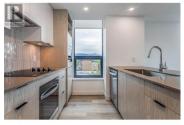

UNBEATABLE PRICE FOR THIS MODERN 2-BDRM --complete with storage locker, secured parking, GST paid+\$8,000 in premium upgrades, including sleek, easy-clean vinyl plank flooring and custom built-in shelving. This 6th floor, corner unit offers a southern, all-day sunshine, a peek-a-boo LAKE view, and 95sf patio with stunning MOUNTAIN vistas. The thoughtful SPLIT-BEDROOM layout ensures privacy and functionality. Furniture in the unit is negotiable for a convenient, MOVE-IN-READY option. This unit's location in the building is just steps to the community garden, expansive lounge deck w/ shared BBQ area, and state-of-the-art gym facilities. Bertram at Bernard is at the heart of downtown Kelowna, offering unparalleled access to shopping, dining, transportation, and entertainment. Live within walking distance of everything this lively community offers while enjoying the tranquility of a welldesigned, quiet home. The building boasts impressive amenities, including bike storage/wash station, a bocce court, and co-working spaces and is pet-friendly (no height restrictions) and features a convenient pet-wash station. To top it off, residents enjoy exclusive rooftop access to the 180-degree sky-pool, spainspired hot tub, and a luxurious community kitchen and dining lounge with breathtaking views. This unit offers a rare combination of affordability, location, and luxury. Don't miss this...