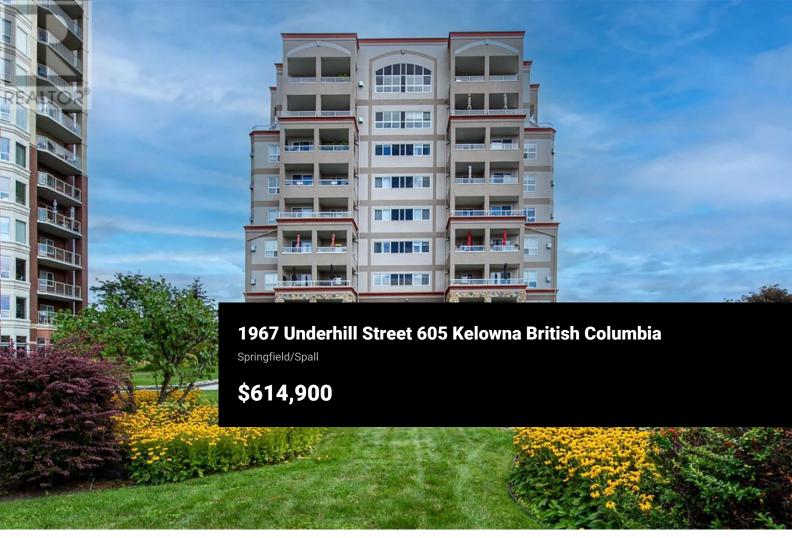

Lovely, spacious 2 bed, 2 full bath, plus den. One of the largest and desirable floor plans. Open concept, separation of bedrooms providing maximum privacy. Kitchen with plenty of room to move about, open to bright comfortable living area, cozy fireplace, dining. Step out to your generous size balcony and being on the 6th floor provides expansive valley, mountain views. Well cared for building with pool, hot tub, manicured gardens, putting green. Secure parking but easily leave the car at home as this fantastic central location allows you to walk to numerous amenities; Orchard Park Mall, Costco, movie theatre, abundance of restaurant choices, groceries, etc., and just across the street to Mission Creek greenway to walk/ride through nature. Don't miss your opportunity to see this fabulous condo. 1 Cat or 1 Dog max 14" at the shoulder (id:6769)