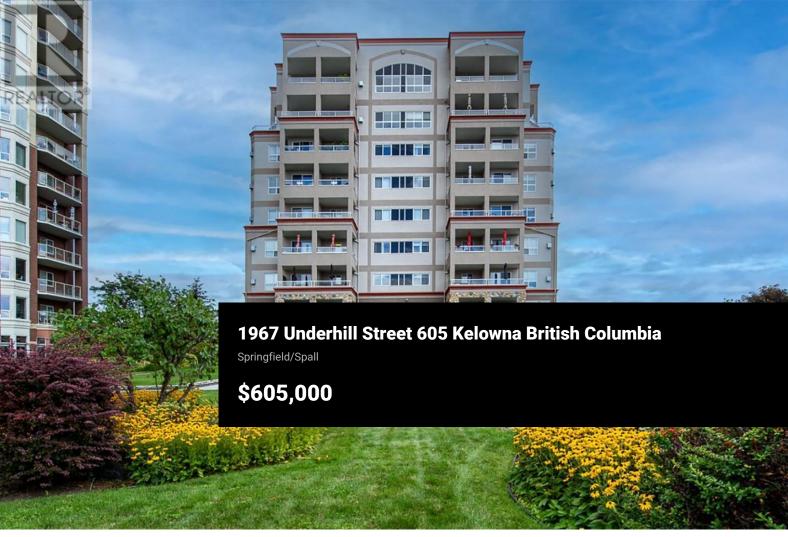

Undeniable value for this beautifully kept, spacious 2 bed, 2 full baths, PLUS den. One of the largest and desirable floor plans. Open concept, separation of bedrooms providing maximum privacy. Kitchen with plenty of room to move about, open to bright comfortable living area, cozy gas fireplace, separate dining. Central a/c not units attached to walls. Step out to your generous size balcony and being on the 6th floor provides expansive valley, mountain views. Well cared for building with pool, hot tub, manicured gardens, putting green. Convenience of storage locker on the same floor. Secure parking but easily leave the car at home as this fantastic central location allows you to walk to numerous amenities; Orchard Park Mall, Costco, movie theatre, abundance of restaurant choices, groceries, etc., and just across the street to Mission Creek greenway to walk/ride through nature. Also u/g pkg available for guests. Don't miss your opportunity to see this fabulous condo. 1 Cat or 1 Dog max 14"" at the shoulder. (id:6769)