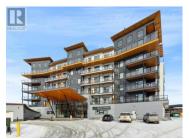

605- 'THE LOFT' Penthouses are available now! Architectural innovation paired with a thoughtful and modern design. Showcased by 20' vaulted ceilings with exposed beams, dramatic 2-story windows providing an abundance of natural light and a large wrap-around deck with jaw-dropping views. This south-west facing unit located on the top floor comes with air conditioning and offers a spacious, open concept layout with 2 bedrooms and 2 full bathrooms. Purchase includes a design consultation with the developer to select finishing options to customize to your aesthetic! Situated just a few steps away from grocery stores, coffee shops, restaurants, the Yukon River walking trails and the community events at Shipyards Park. Also includes exterior amenity space and underground parking. (id:6769)