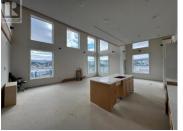

605- 'THE LOFT' Penthouses are available now! Architectural innovation paired with a thoughtful and modern design. Showcased by 20' vaulted ceilings with exposed beams, dramatic 2-story windows providing an abundance of natural light and a large wrap-around deck with jaw-dropping views. This south-west facing unit located on the top floor comes with air conditioning and offers a spacious, open concept layout with 2 bedrooms and 2 full bathrooms. Purchase includes a design consultation with the developer to select finishing options to customize to your aesthetic! Situated just a few steps away from grocery stores, coffee shops, restaurants, the Yukon River walking trails and the community events at Shipyards Park. Also includes exterior amenity space and underground parking. (id:6769)