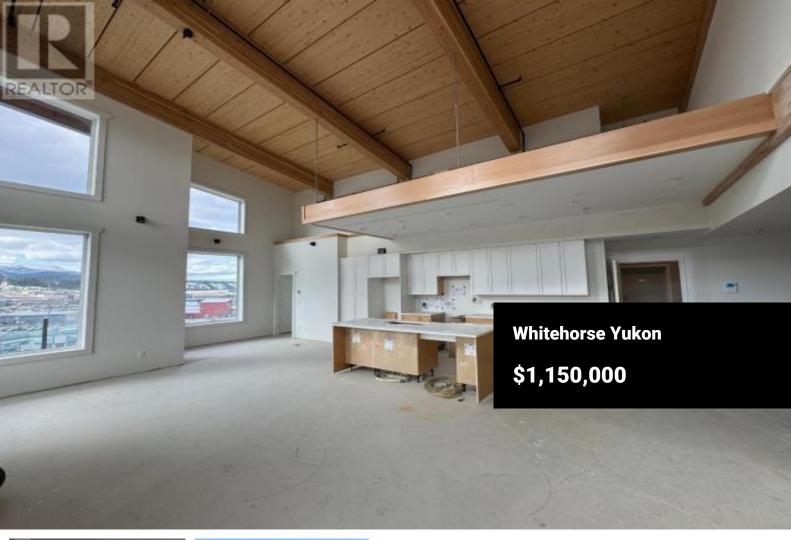

605- 'THE LOFT' Penthouses are available now! Architectural innovation paired with a thoughtful and modern design. Showcased by 20' vaulted ceilings with exposed beams, dramatic 2-story windows providing an abundance of natural light and a large wrap-around deck with jaw-dropping views. This south-west facing unit located on the top floor comes with air conditioning and offers a spacious, open concept layout with 2 bedrooms and 2 full bathrooms. Purchase includes a design consultation with the developer to select finishing options to customize to your aesthetic! Situated just a few steps away from grocery stores, coffee shops, restaurants, the Yukon River walking trails and the community events at Shipyards Park. Also includes exterior amenity space and underground parking. (id:6769)